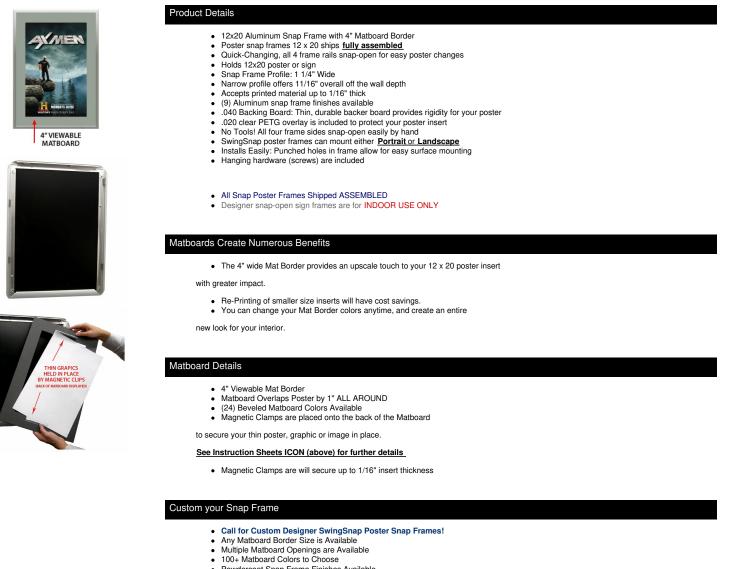

A DIVISION OF ACCESS DISPLAY GROUP, INC.

TEL: 844-409-1130 FAX: 877-842-5126 E-MAIL: info@swingframes4sale.com

## **Product Sheet**

Item ID # SSMCMAT4-1220

## Designer Snap Frames for Posters 12x20 (4" Wide Matboard)

## FOR CURRENT PRICING, VISIT THE ID # LISTED ABOVE



Powdercoat Snap Frame Finishes Available •

ORDER CUSTOM MATTES

ABOUT SNAP FRAMES

MATTE INSTRUCTIONS

MOUNTING INSTRUCTIONS

| Model         | Insert Size | Overall Size      | Viewable Area | Ships Via | Shipping Wt | How is Frame Shipped? |
|---------------|-------------|-------------------|---------------|-----------|-------------|-----------------------|
| SSMCMAT4-1220 | 12" x 20"   | 20 1/2" x 28 1/2" | 10" x 18"     | FedEx     | 10          | Assembled             |