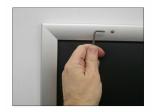

#### **Product Details**

\*ALL 4 FRAME SIDES HAVE A SECURITY SCREW PLACED INTO THE CENTER OF EACH FRAME RAIL. THESE SCREWS SECURE THE SAFETY OF YOUR 16x24 POSTING AND PREVENT ANY TAMPERING.

- Snap Lock Poster Frames with Security Screws + Allen Key Tool
- Fits Posters 16x24
- Wall Mount Poster Display Frames and Sign Holders
- Quick-Changing, all 4 frame rails snap-open for easy poster changes
- Front Loading Frame for posters and other signage Snap Frame Profile: 1 1/4" Wide Narrow profile offers 1" overall off the wall depth

#### for all frame colors selected

- .040 Backing Board: Thin, durable backer board for 3/8" thick poster only
- .020 clear PETG overlay is included to protect thick poster insert (3/8" Only)
- Allen Wrench Tool is included to help remove and secure your inserts
- SwingSnap poster frames can mount either Portrait or Landscape
- Installs Easily: Punched holes in frame allow for easy surface mounting
- Hanging hardware included
- Aluminum snap-open displays are for INDOOR or \*\*OUTDOOR use
- \*\*Make sure you laminate your insert material if going outdoors
- \*\*Poster Snap Frames are weather resistant...not water-proof