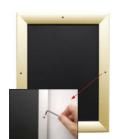

#### **Product Details**

\*ALL 4 FRAME SIDES HAVE A SECURITY SCREW PLACED INTO THE CENTER OF EACH FRAME RAIL. THESE SCREWS SECURE THE SAFETY OF YOUR 16x24 POSTING AND PREVENT ANY TAMPERING.

- Snap Lock Poster Frames with Security Screws + Allen Key Tool
- Fits Posters 16x24
- Wall Mount Poster Display Frames and Sign Holders
- Quick-Changing, all 4 frame rails snap-open for easy poster changes
- Front Loading Frame for posters and other signage Snap Frame Profile: 1 1/4" Wide Narrow profile offers 1" overall off the wall depth

#### Customize your Snap Frames

- Customize Security Screw Extra Deep Poster Snap Frames 16 x 24!
- If you request a larger size Snap Frame FULLY ASSEMBLED,

please call for a shipping quote.

| Model              | Insert Size | Overall Size      | Viewable Area     | Ships Via | Shipping Wt | How is Frame Shipped? |
|--------------------|-------------|-------------------|-------------------|-----------|-------------|-----------------------|
| SSMCSSMT-DEEP-1624 | 16" x 24"   | 17 3/4" x 25 3/4" | 15 1/4" x 23 1/4" | UPS       | 6           | Assembled             |