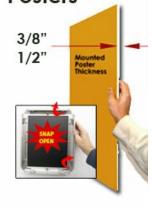

## For Mounted **Posters**

- Accepts 2 Printed Thicknesses: 3/8" & 1/2"
- Viewable Area: Moulding overlaps poster insert by 3/8" all around
- 1/2" Silver Aluminum bottom frame rail is exposed from side view

### Mounted Graphic Details

3/8" Mounted Graphic Insert

All frames will include a .040 Black Backer Board

All frames will include a .020 Clear Overlay

#### 1/2" MAX Mounted Graphic Insert

.040 Black Backer Board NOT INCLUDED (can not fit)

.020 Clear Overlay NOT INCLUDED (can not fit)