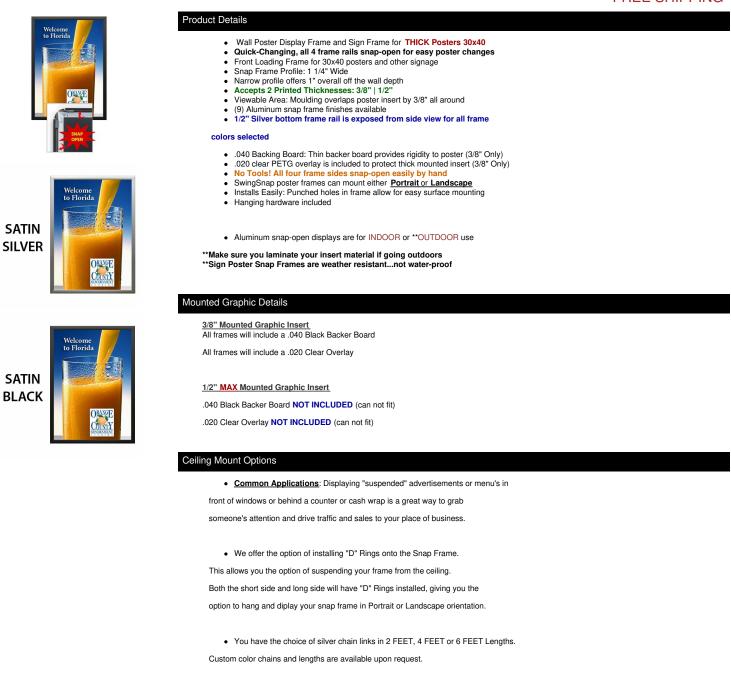

## EXTRA DEEP 30x40 Snap Open Sign Holder Snap Frames (1 1/4" Profile for MOUNTED GRAPHICS)

## FOR CURRENT PRICING, VISIT THE ID # LISTED ABOVE FREE SHIPPING

\*\*NOTE: these products are <u>SINGLE SIDED</u> displays. If you require double sided displays to show two separate advertisements, then please Contact Us to quote out your size and specifications.