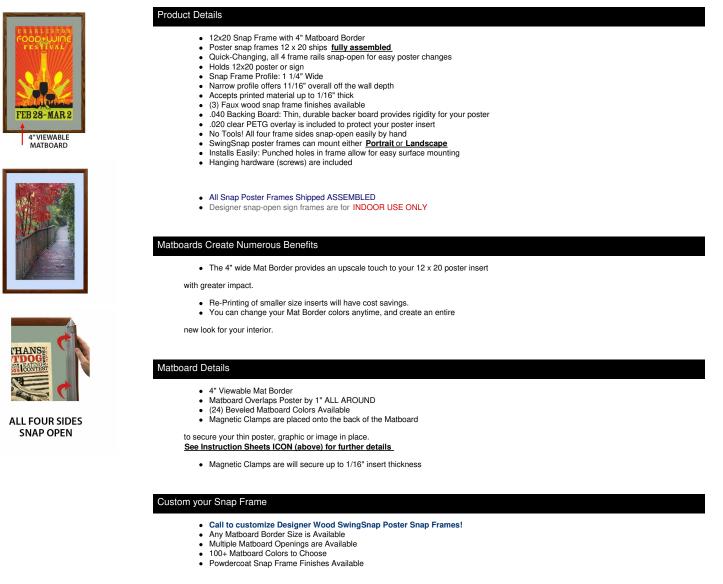

A DIVISION OF ACCESS DISPLAY GROUP, INC.

TEL: 844-409-1130 FAX: 877-842-5126 E-MAIL: info@swingframes4sale.com

## **Product Sheet**

Item ID # SSMCWOODMAT4-1220

## Designer Wood Snap Frames for Posters 12x20 (4" Wide Matboard)

## FOR CURRENT PRICING, VISIT THE ID # LISTED ABOVE



MATTE INSTRUCTIONS

ORDER CUSTOM MATTES

| Model             | Insert Size | Overall Size      | Viewable Area | Ships Via | Shipping Wt | How is Frame Shipped? |
|-------------------|-------------|-------------------|---------------|-----------|-------------|-----------------------|
| SSMCWOODMAT4-1220 | 12" x 20"   | 20 1/2" x 28 1/2" | 10" x 18"     | FedEx     | 10          | Assembled             |