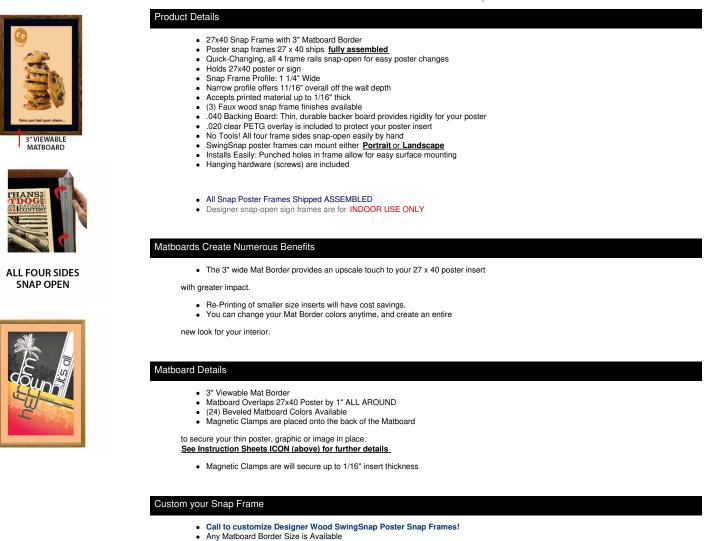

A DIVISION OF ACCESS DISPLAY GROUP, INC.

TEL: 844-409-1130 FAX: 877-842-5126 E-MAIL: info@swingframes4sale.com

## **Product Sheet**

Item ID # SSMCWOODMAT3-2740

## Designer Wood Snap Frames for Posters 27x40 (3" Wide Matboard)

## FOR CURRENT PRICING, VISIT THE ID # LISTED ABOVE



- Multiple Matboard Openings are Available
- 100+ Matboard Colors to Choose
- Powdercoat Snap Frame Finishes Available

MATTE INSTRUCTIONS

ORDER CUSTOM MATTES

| Model             | Insert Size | Overall Size      | Viewable Area | Ships Via | Shipping Wt | How is Frame Shipped? |
|-------------------|-------------|-------------------|---------------|-----------|-------------|-----------------------|
| SSMCWOODMAT3-2740 | 27" x 40"   | 33 1/2" x 46 1/2" | 25" x 38"     | FedEx     | 20          | Assembled             |