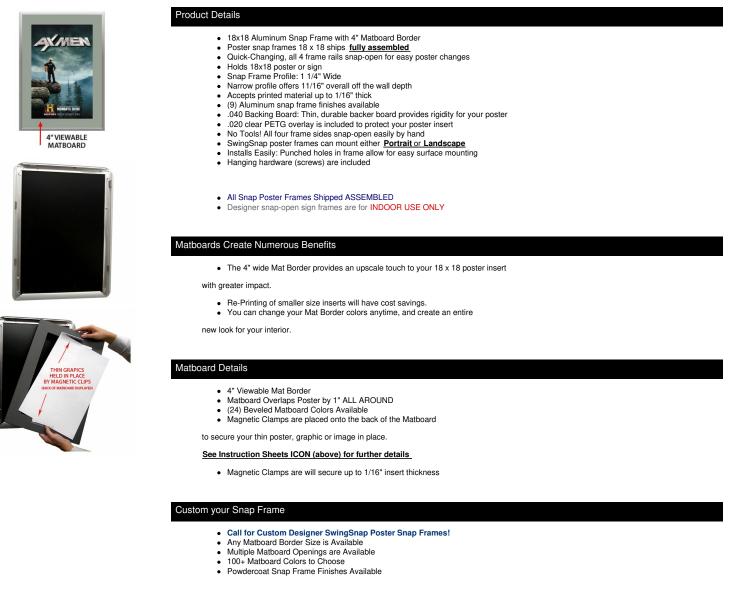

A DIVISION OF ACCESS DISPLAY GROUP, INC.

TEL: 844-409-1130 FAX: 877-842-5126 E-MAIL: info@swingframes4sale.com

## **Product Sheet**

Item ID # SSMCMAT4-1818

## Designer Snap Frames for Posters 18x18 (4" Wide Matboard)

## FOR CURRENT PRICING, VISIT THE ID # LISTED ABOVE



MATTE INSTRUCTIONS

ORDER CUSTOM MATTES

ABOUT SNAP FRAMES

MOUNTING INSTRUCTIONS

| Model         | Insert Size | Overall Size      | Viewable Area | Ships Via | Shipping Wt | How is Frame Shipped? |
|---------------|-------------|-------------------|---------------|-----------|-------------|-----------------------|
| SSMCMAT4-1818 | 18" x 18"   | 26 1/2" x 26 1/2" | 16" x 16"     | FedEx     | 11          | Assembled             |