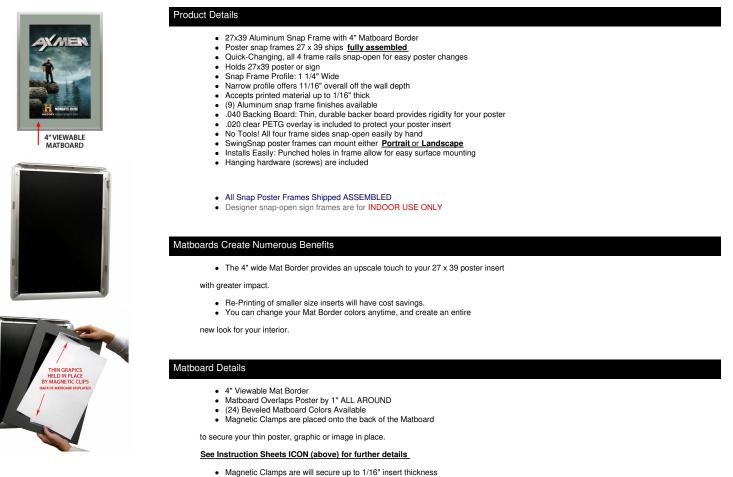

## Designer Snap Frames for Posters 27x39 (4" Wide Matboard)

MATTE INSTRUCTIONS

ORDER CUSTOM MATTES

| Model         | Insert Size | Overall Size      | Viewable Area | Ships Via | Shipping Wt | How is Frame Shipped? |
|---------------|-------------|-------------------|---------------|-----------|-------------|-----------------------|
| SSMCMAT4-2739 | 27" x 39"   | 35 1/2" x 47 1/2" | 25 x 37"      | FedEx     | 20          | Assembled             |