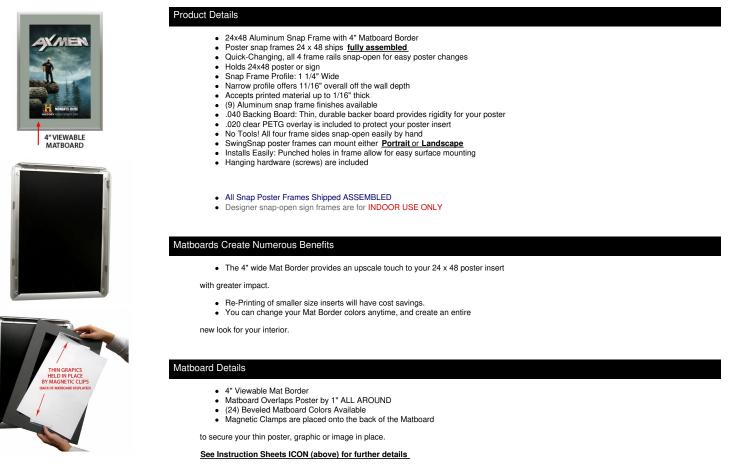

A DIVISION OF ACCESS DISPLAY GROUP, INC.

TEL: 844-409-1130 FAX: 877-842-5126 E-MAIL: info@swingframes4sale.com

## **Product Sheet**

Item ID # SSMCMAT4-2448

## Designer Snap Frames for Posters 24x48 (4" Wide Matboard)

## FOR CURRENT PRICING, VISIT THE ID # LISTED ABOVE



• Magnetic Clamps are will secure up to 1/16" insert thickness

## Custom your Snap Frame

- Call for Custom Designer SwingSnap Poster Snap Frames!
- Any Matboard Border Size is Available
- Multiple Matboard Openings are Available
- 100+ Matboard Colors to Choose
- Powdercoat Snap Frame Finishes Available

MATTE INSTRUCTIONS

ORDER CUSTOM MATTES

| Model         | Insert Size | Overall Size      | Viewable Area | Ships Via | Shipping Wt | How is Frame Shipped? |
|---------------|-------------|-------------------|---------------|-----------|-------------|-----------------------|
| SSMCMAT4-2448 | 24" x 48"   | 32 1/2" x 56 1/2" | 22" x 46"     | FedEx     | 22          | Assembled             |