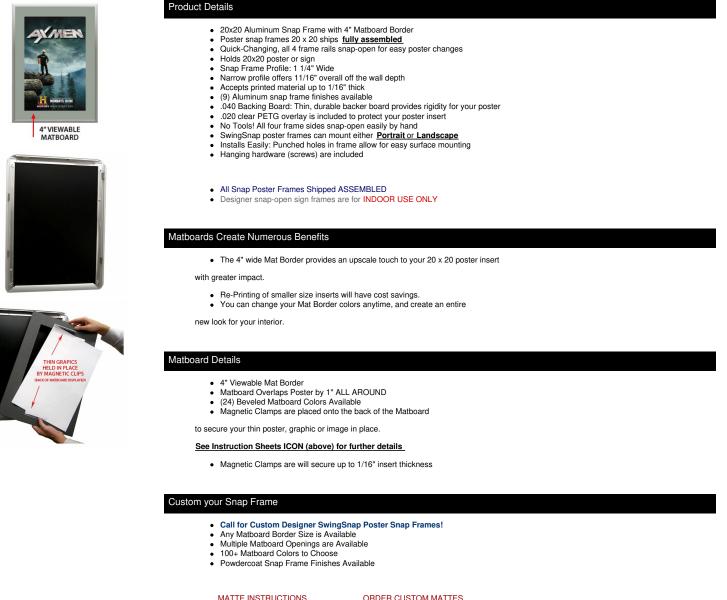

A DIVISION OF ACCESS DISPLAY GROUP, INC.

TEL: 844-409-1130 FAX: 877-842-5126 E-MAIL: info@swingframes4sale.com

## **Product Sheet**

Item ID # SSMCMAT4-2020

## Designer Snap Frames for Posters 20x20 (4" Wide Matboard)

## FOR CURRENT PRICING, VISIT THE ID # LISTED ABOVE



ORDER CUSTOM MATTES

ABOUT SNAP FRAMES

MOUNTING INSTRUCTIONS

| Model         | Insert Size | Overall Size      | Viewable Area | Ships Via | Shipping Wt | How is Frame Shipped? |
|---------------|-------------|-------------------|---------------|-----------|-------------|-----------------------|
| SSMCMAT4-2020 | 20" x 20"   | 28 1/2" x 28 1/2" | 18" x 18"     | FedEx     | 11          | Assembled             |