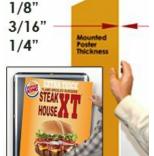

#### Product Details

- Fast Change Poster Display Frame 96 x 96
- Will fit 96x96 Posters
- Extra Large Wide Edge Snap Frame for Mounted Posters and Graphics Quick-Changing, all 4 frame rails snap-open for easy poster changes
- Front Loading Frame for 96x96 posters and other signage
- Aluminum Snap Frame Profile: 2 1/2" Wide Narrow profile offers 3/4" overall off the wall depth
- Accepts 3 Printed Thicknesses: 1/8" | 3/16" | 1/4"
- Viewable Area: Moulding overlaps poster insert by 1/2" all around
- (3) Aluminum snap frame finishes available
- (1) Cherry wood simulated snap frame finish (faux wood)
- No Tools! All four frame sides snap-open easily by hand
- SwingSnap poster frames can mount either Portrait or Landscape
- Installs Easily: Punched holes in frame allow for easy surface mounting
- Wall Mounting Hardware (screws) included
- Call for Custom Snap Frame Sizes