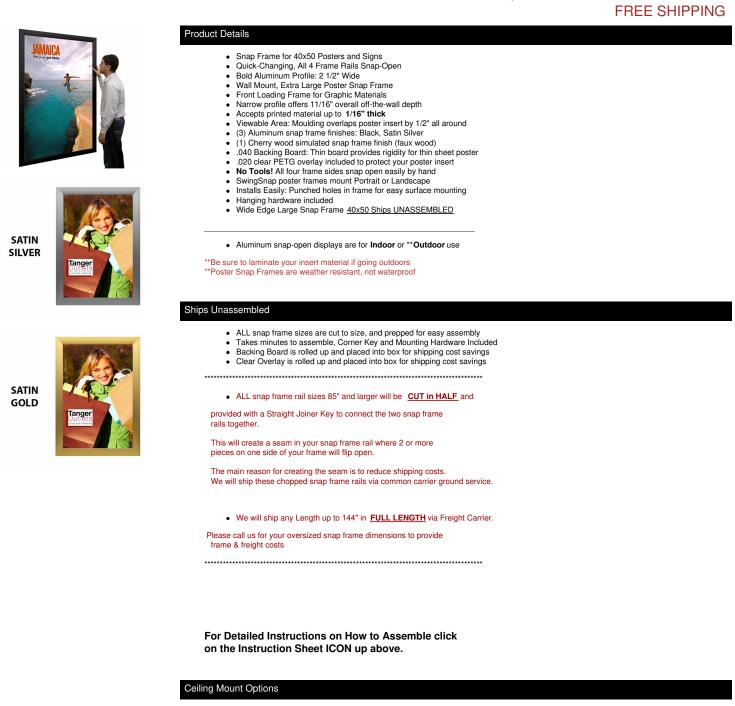

## Extra Large 40x50 Poster Snap Frame with Bold Metal 2 1/2" Wide Edge Frame Profile | 4 Finishes