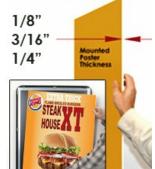

#### Product Details

- Fast Change Poster Display Frame 84 x 96
- Will fit 84x96 Posters
- Extra Large Wide Edge Snap Frame for Mounted Posters and Graphics Quick-Changing, all 4 frame rails snap-open for easy poster changes
- Front Loading Frame for 84x96 posters and other signage
- Aluminum Snap Frame Profile: 2 1/2" Wide Narrow profile offers 3/4" overall off the wall depth
- Accepts 3 Printed Thicknesses: 1/8" | 3/16" | 1/4"
- Viewable Area: Moulding overlaps poster insert by 1/2" all around
- (3) Aluminum snap frame finishes available
- (1) Cherry wood simulated snap frame finish (faux wood)
- No Tools! All four frame sides snap-open easily by hand
- SwingSnap poster frames can mount either Portrait or Landscape
- Installs Easily: Punched holes in frame allow for easy surface mounting
- Wall Mounting Hardware (screws) included
- Call for Custom Snap Frame Sizes