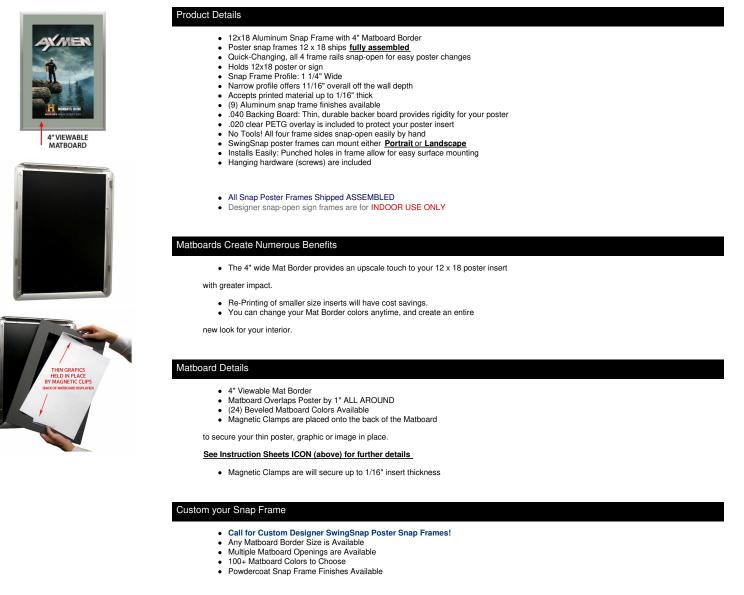

## Designer Snap Frames for Posters 12x18 (4" Wide Matboard)

## FOR CURRENT PRICING, VISIT THE ID # LISTED ABOVE

MATTE INSTRUCTIONS

ORDER CUSTOM MATTES

ABOUT SNAP FRAMES

MOUNTING INSTRUCTIONS

| Model         | Insert Size | Overall Size      | Viewable Area | Ships Via | Shipping Wt | How is Frame Shipped? |
|---------------|-------------|-------------------|---------------|-----------|-------------|-----------------------|
| SSMCMAT4-1218 | 12" x 18"   | 20 1/2" x 26 1/2" | 10" x 16"     | FedEx     | 12          | Assembled             |