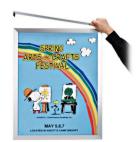

## 20x20 Frame Euro-Style Top / Side Load - Poster Frame Sign Holder Slide In Frame Design

### Product Details

- 20x20 Frame
- Wall Sign Holder and Poster Frame
- Easy Slide-in Frame Design
- Accepts 20x20 poster and sign sizes
- Quick-Change Sign Frame 20x20
- Your Choice of Top or Side loading 20x20 poster changes Euro-Style Metal Frame Profile: 1 3/16" Wide
- Narrow frame design has 3/4" overall off the wall depth
- Slot Opening: 7/16" (max insert thickness)
- Frame size is slightly larger than the 20x20 poster inserts
- Viewable Area: Moulding overlaps poster insert by 1/2" all around
- 2 Aluminum frame finishes available
- Frames mounts Square
- No Tools! Top or Side removable cap secures your insert material
- Installs Easily: Punched holes in frame allow for easy surface mounting
- Hanging hardware screws are included
- Top Load display frames 20 x 20 for INDOOR or OUTDOOR use
- Call to Customize Euro Top Load Poster Display and Sign Frames