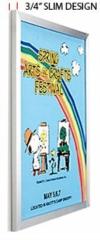

## 20x20 Frame Euro-Style Top / Side Load - Poster Frame Sign Holder Slide In Frame Design

### Product Details

- 20x20 Frame
- Wall Sign Holder and Poster Frame
- Easy Slide-in Frame Design
- Accepts 20x20 poster and sign sizes
- Quick-Change Sign Frame 20x20
- Your Choice of Top or Side loading 20x20 poster changes Euro-Style Metal Frame Profile: 1 3/16" Wide
- Narrow frame design has 3/4" overall off the wall depth
- Slot Opening: 7/16" (max insert thickness)
- Frame size is slightly larger than the 20x20 poster inserts
- Viewable Area: Moulding overlaps poster insert by 1/2" all around
- 2 Aluminum frame finishes available
- Frames mounts Square
- No Tools! Top or Side removable cap secures your insert material
- Installs Easily: Punched holes in frame allow for easy surface mounting
- Hanging hardware screws are included
- Top Load display frames 20 x 20 for INDOOR or OUTDOOR use
- Call to Customize Euro Top Load Poster Display and Sign Frames