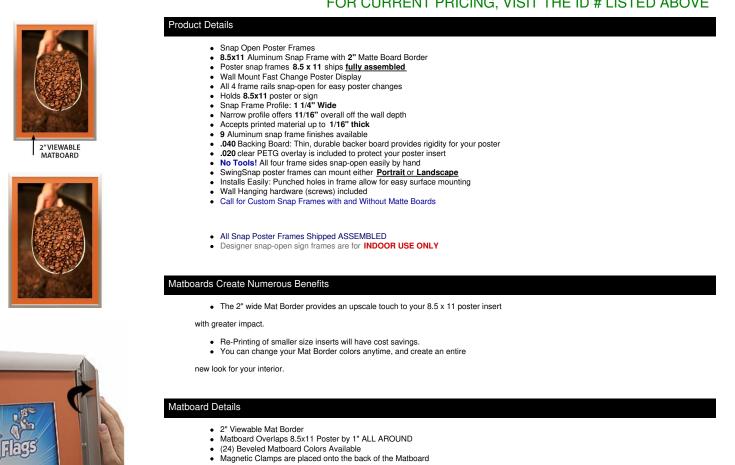

ALL FOUR SIDES SNAP OPEN

A DIVISION OF ACCESS DISPLAY GROUP, INC.

TEL: 844-409-1130 FAX: 877-842-5126 E-MAIL: info@swingframes4sale.com

## **Product Sheet**

Item ID # SSMCMAT2-8511

## Designer Snap Frames for Posters 8.5x11 (2" Wide Matboard)

## FOR CURRENT PRICING, VISIT THE ID # LISTED ABOVE



to secure your thin poster, graphic or image in place

See Instruction Sheets ICON (above) for further details

· Magnetic Clamps are will secure up to 1/16" insert thickness

## Custom your Snap Frame

- Call to customize Designer SwingSnap Poster Snap Frames!
- Any Matboard Border Size is Available Multiple Matboard Openings are Available
- 100+ Matboard Colors to Choose
- Powdercoat Snap Frame Finishes Available

MATTE INSTRUCTIONS

ORDER CUSTOM MATTES

| Model         | Insert Size | Overall Size  | Viewable Area | Ships Via | Shipping Wt | How is Frame Shipped? |
|---------------|-------------|---------------|---------------|-----------|-------------|-----------------------|
| SSMCMAT2-8511 | 8.5" x 11"  | 13" x 15 1/2" | 6 1/2" x 9"   | FedEx     | 6           | Assembled