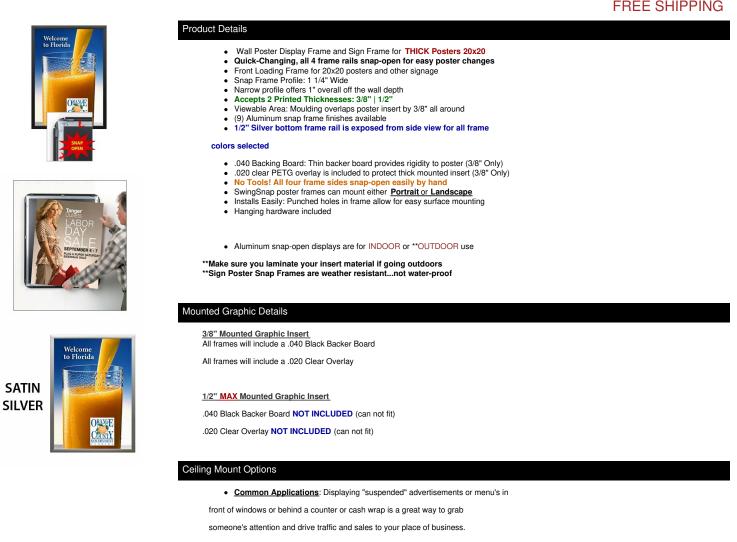

## EXTRA DEEP 20x20 Snap Open Sign Holder Snap Frames (1 1/4" Profile for MOUNTED GRAPHICS)

## FOR CURRENT PRICING, VISIT THE ID # LISTED ABOVE FREE SHIPPING

We offer the option of installing "D" Rings onto the Snap Frame.
This allows you the option of suspending your frame from the ceiling.
Both the short side and long side will have "D" Rings installed, giving you the

option to hang and diplay your snap frame in Portrait or Landscape orientation.

• You have the choice of silver chain links in 2 FEET, 4 FEET or 6 FEET Lengths. Custom color chains and lengths are available upon request.

\*\*NOTE: these products are <u>SINGLE SIDED</u> displays. If you require double sided displays to show two separate advertisements, then please Contact Us to quote out your size and specifications.

\*\*Due to the variety of ceiling surfaces, we advise you to purchase the appropriate hooks at your local hardware store. We DO NOT include or offer the Ceiling Hooks that the Chains will attach to.

Call for Custom Mitered Mounted Sign / Poster 20x20 Snap Frames
If you request a larger size Snap Frame FULLY ASSEMBLED,

please call for a shipping quote.

ABOUT SNAP FRAMES

CUSTOM SNAP FRAMES

| Model            | Insert Size | Overall Size      | Viewable Area     | Ships Via | Shipping Wt | How is Frame Shipped? |
|------------------|-------------|-------------------|-------------------|-----------|-------------|-----------------------|
| SSMCMT-DEEP-2020 | 20" x 20"   | 21 3/4" x 21 3/4" | 19 1/4" x 19 1/4" | UPS       | 7           | Assembled             |