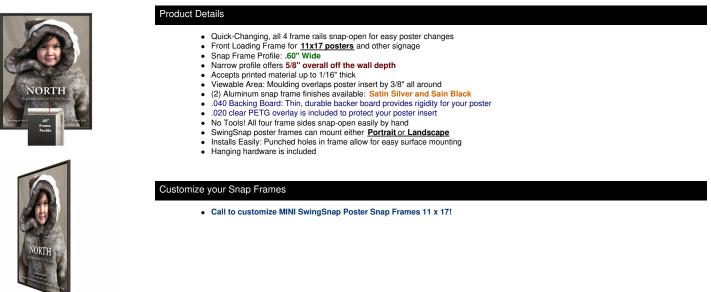

A DIVISION OF ACCESS DISPLAY GROUP, INC.

TEL: 844-409-1130 FAX: 877-842-5126 E-MAIL: info@swingframes4sale.com

## **Product Sheet**

Item ID # SSMCMINI-1117

## MINI 11x17 Poster Snap Frames (.060" Wide Frame Profile)

## FOR CURRENT PRICING, VISIT THE ID # LISTED ABOVE FREE SHIPPING





| Model         | Insert Size | Overall Size      | Viewable Area     | Ships Via | Shipping Wt | How is Frame Shipped? |
|---------------|-------------|-------------------|-------------------|-----------|-------------|-----------------------|
| SSMCMINI-1117 | 11" x 17"   | 11 1/2" x 17 1/2" | 10 1/4" x 16 1/4" | FedEx     | 5           | Assembled             |