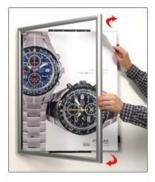

#### SWING OPEN & SWING CLOSE

EASY POSTER CHANGES

#### **Product Details**

- SwingFrame 8.5x11 Frame
- Classic Wide-Face Metal Frame Profile 1-Inch
- Patented Swing-Open Framing System
- For Posters, Signs, Documents, Photos + Frame Profile 1" wide Slightly Curved Profile
- Concealed Hinges and Sliding Gravity Lock
- Aluminum Frame Profile: 1-Inch Wide
- Overall Frame Depth: 1 3/8'
- Swings open right to left