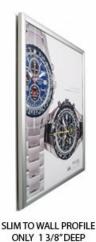

#### **Product Details**

- SwingFrame 8.5x11 Frame
- Classic Wide-Face Metal Frame Profile 1-Inch
- Patented Swing-Open Framing System
- For Posters, Signs, Documents, Photos + Frame Profile 1" wide Slightly Curved Profile
- Concealed Hinges and Sliding Gravity Lock
- Aluminum Frame Profile: 1-Inch Wide
- Overall Frame Depth: 1 3/8'
- Swings open right to left