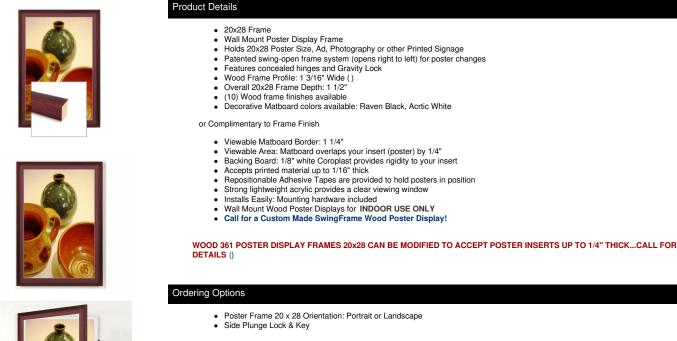

A DIVISION OF ACCESS DISPLAY GROUP, INC.

TEL: 844-409-1130 FAX: 877-842-5126 E-MAIL: info@swingframes4sale.com

# **Product Sheet**

Item ID # SFWM361-2028

## Wood 361 Poster Display SwingFrames 20x28 With Matboard

## FOR CURRENT PRICING, VISIT THE ID # LISTED ABOVE





### Clear Acrylic (Standard...Included in Price)

Acrylic Window

- Strong lightweight acrylic provides a clear viewing window

#### • Non-Glare (See Pricing)

- Reduces glare from natural or artificial light

#### • Break Resistant (See Pricing)

- High Impact acrylic, perfect for high traffic or public environments

| Model        | Insert Size | Overall Size      | Viewable Area     | Ships Via | Shipping Weight |
|--------------|-------------|-------------------|-------------------|-----------|-----------------|
| SFWM361-2028 | 20" x 28"   | 24 1/2" x 32 1/2" | 19 1/2" x 27 1/2" | FedEx     | 15              |