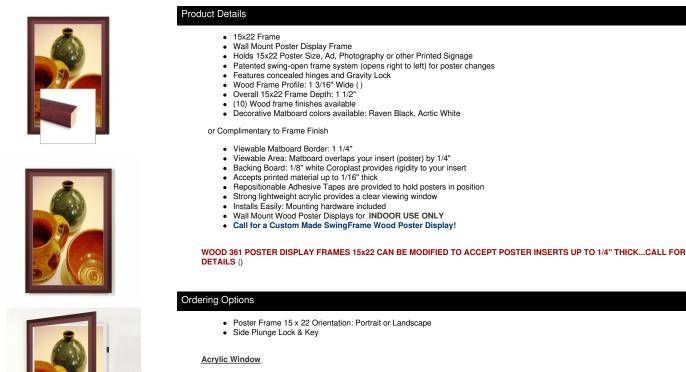

## Wood 361 Poster Display SwingFrames 15x22 With Matboard

### FOR CURRENT PRICING, VISIT THE ID # LISTED ABOVE

- Clear Acrylic (Standard...Included in Price)
- Strong lightweight acrylic provides a clear viewing window