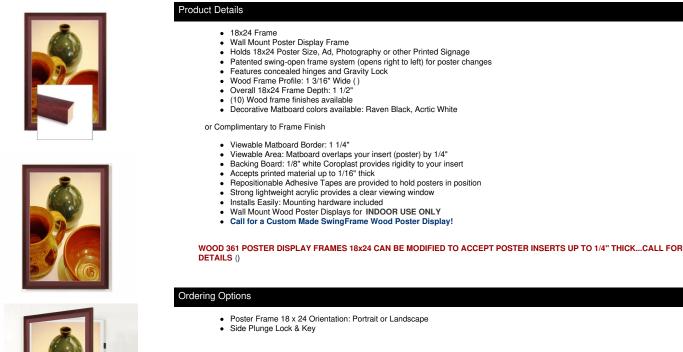

A DIVISION OF ACCESS DISPLAY GROUP, INC.

TEL: 844-409-1130 FAX: 877-842-5126 E-MAIL: info@swingframes4sale.com

# **Product Sheet**

Item ID # SFWM361-1824

## Wood 361 Poster Display SwingFrames 18x24 With Matboard

### FOR CURRENT PRICING, VISIT THE ID # LISTED ABOVE



Acrylic Window

#### Clear Acrylic (Standard...Included in Price)

- Strong lightweight acrylic provides a clear viewing window

### • Non-Glare (See Pricing)

- Reduces glare from natural or artificial light

#### • Break Resistant (See Pricing)

- High Impact acrylic, perfect for high traffic or public environments

| Model        | Insert Size | Overall Size      | Viewable Area     | Ships Via | Shipping Weight |
|--------------|-------------|-------------------|-------------------|-----------|-----------------|
| SFWM361-1824 | 18" x 24"   | 22 1/2" x 28 1/2" | 17 1/2" x 23 1/2" | FedEx     | 12              |