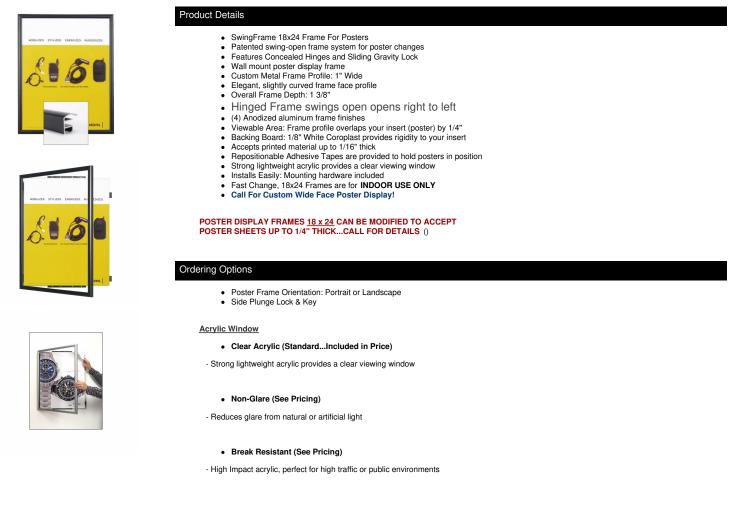

## 18x24 Poster Frame SwingFrame Wide-Face Poster Display Changeable, Swing Open Classic Metal 1" Wide Frame Profile

## FOR CURRENT PRICING, VISIT THE ID # LISTED ABOVE

| Model     | Insert Size | Overall Size      | Viewable Area     | Ship Via | Shipping Weight |
|-----------|-------------|-------------------|-------------------|----------|-----------------|
| SFWF-1824 | 18" x 24"   | 19 1/2" x 25 1/2" | 17 1/2" x 23 1/2" | FedEx    | 11              |