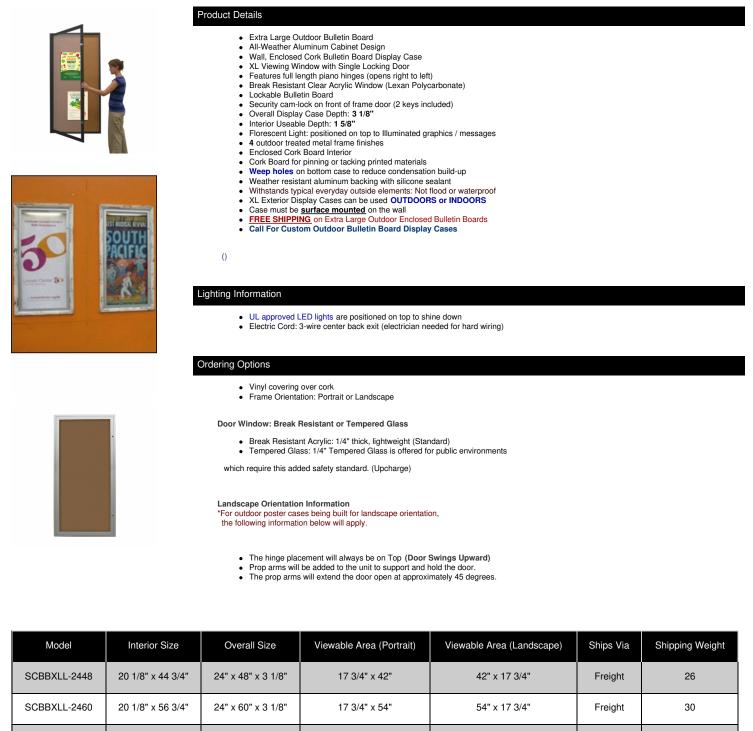

## Extra Large Outdoor Enclosed Bulletin Board Lighted Display Cases XL Single Door 15+ Sizes and Custom

## FOR CURRENT PRICING, VISIT THE ID # LISTED ABOVE

17 3/4" x 66"

17 3/4" x 78"

66" x 17 3/4"

78" x 17 3/4"

Freight

Freight

36

50

| SCBBXLL-2496 | 19 1/8" x 91 3/4" | 24" x 96" x 3 1/8" | 17 3/4" x 90" | 90" x 17 3/4" | Freight | 55 |
|--------------|-------------------|--------------------|---------------|---------------|---------|----|
| SCBBXLL-3648 | 31 1/8" x 43 3/4" | 36" x 48" x 3 1/8" | 29 3/4" x 42" | 42" x 29 3/4" | Freight | 30 |
| SCBBXLL-3660 | 31 1/8" x 55 3/4" | 36" x 60" x 3 1/8" | 29 3/4" x 54" | 54" x 29 3/4" | Freight | 42 |
| SCBBXLL-3672 | 31 1/8" x 67 3/4" | 36" x 72" x 3 1/8" | 29 3/4" x 66" | 66" x 29 3/4" | Freight | 52 |
| SCBBXLL-3684 | 31 1/8" x 79 3/4" | 36" x 84" x 3 1/8" | 29 3/4" x 78" | 78" x 29 3/4" | Freight | 61 |
| SCBBXLL-3696 | 31 1/8" x 91 3/4" | 36" x 96" x 3 1/8" | 29 3/4" x 90" | 90" x 29 3/4" | Freight | 65 |
| SCBBXLL-4060 | 35 1/8" x 55 3/4" | 40" x 60" x 3 1/8" | 33 3/4" x 54" | 54" x 33 3/4" | Freight | 46 |
| SCBBXLL-4848 | 43 1/8" x 43 3/4" | 48" x 48" x 3 1/8" | 41 3/4" x 42" | 42" x 41 3/4" | Freight | 46 |
| SCBBXLL-4860 | 43 1/8" x 55 3/4" | 48" x 60" x 3 1/8" | 41 3/4" x 54" | 54" x 41 3/4" | Freight | 55 |
| SCBBXLL-4872 | 43 1/8" x 67 3/4" | 48" x 72" x 3 1/8" | 41 3/4" x 66" | 66" x 41 3/4" | Freight | 63 |
| SCBBXLL-4884 | 43 1/8" x 79 3/4" | 48" x 84" x 3 1/8" | 41 3/4" x 78" | 78" x 41 3/4" | Freight | 75 |
| SCBBXLL-4896 | 43 1/8" x 91 3/4" | 48" x 96" x 3 1/8" | 41 3/4" x 90" | 90" x 41 3/4" | Freight | 85 |