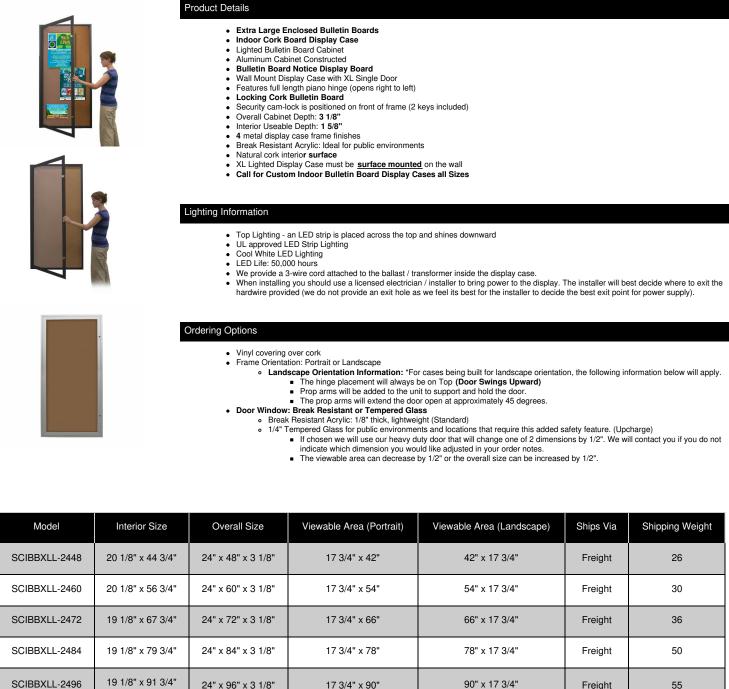

## **SwingFrames**

A DIVISION OF ACCESS DISPLAY GROUP, INC.

TEL: 844-409-1130 FAX: 877-842-5126 E-MAIL: info@swingframes4sale.com

## **Product Sheet**

Item ID # SCIBBXLL

55

30

42

Freight

Freight

Freight

## SwingCase Wall Mount, Extra Large Indoor Enclosed Bulletin Boards with LED Lighting | Large Single Door Metal Cabinet 15+ Sizes

17 3/4" x 90"

29 3/4" x 42"

29 3/4" x 54"

24" x 96" x 3 1/8"

36" x 48" x 3 1/8"

36" x 60" x 3 1/8"

SCIBBXLL-3648

SCIBBXLL-3660

31 1/8" x 43 3/4"

31 1/8" x 55 3/4"

| SCIBBXLL-3672 | 31 1/8" x 67 3/4" | 36" x 72" x 3 1/8" | 29 3/4" x 66" | 66" x 29 3/4" | Freight | 52 |
|---------------|-------------------|--------------------|---------------|---------------|---------|----|
| SCIBBXLL-3684 | 31 1/8" x 79 3/4" | 36" x 84" x 3 1/8" | 29 3/4" x 78" | 78" x 29 3/4" | Freight | 61 |
| SCIBBXLL-3696 | 31 1/8" x 91 3/4" | 36" x 96" x 3 1/8" | 29 3/4" × 90" | 90" x 29 3/4" | Freight | 65 |
| SCIBBXLL-4060 | 35 1/8" x 55 3/4" | 40" x 60" x 3 1/8" | 33 3/4" x 54" | 54" x 33 3/4" | Freight | 46 |
| SCIBBXLL-4848 | 43 1/8" x 43 3/4" | 48" x 48" x 3 1/8" | 41 3/4" x 42" | 42" x 41 3/4" | Freight | 46 |
| SCIBBXLL-4860 | 43 1/8" x 55 3/4" | 48" x 60" x 3 1/8" | 41 3/4" x 54" | 54" x 41 3/4" | Freight | 55 |
| SCIBBXLL-4872 | 43 1/8" x 67 3/4" | 48" x 72" x 3 1/8" | 41 3/4" x 66" | 66" x 41 3/4" | Freight | 63 |
| SCIBBXLL-4884 | 43 1/8" x 79 3/4" | 48" x 84" x 3 1/8" | 41 3/4" x 78" | 78" x 41 3/4" | Freight | 75 |
| SCIBBXLL-4896 | 43 1/8" x 91 3/4" | 48" x 96" x 3 1/8" | 41 3/4" x 90" | 90" x 41 3/4" | Freight | 85 |