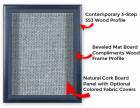

### FOR CURRENT PRICING, VISIT THE ID # LISTED ABOVE **Product Details** SwingFrame Designer Shadow Box Wood Framed Shadow Box 2" Deep Shadow Box Display Case Enclosed with Clear Acrylic Window Glazing #353 Contemporary 3-Step Wood Picture Frame Profile Wall Mount Cork Bulletin Board Interior Patented swing-open display frame system (opens right to left) Features Concealed Hinges and Gravity Lock Wood Frame Profile: **1 3/8'' Wide** Interior Box Depth: **2''** Overall Shadow Box Depth: 3 1/4" 9 Natural wood shadowbox frame finishes Beveled Matboard: Complimentary color to wood frame finish Exterior Box Sides: Black Laminate Interior Backing Board: 1/4" Natural Cork Mounted to Fiberboard Break Resistant Clear Acrylic Window Fully Assembled Ready to Wall Mount Installs Easily: Mounting hardware included ٠ Call to Customize SwingFrame Wall Cork Board Shadow Boxes Ordering Options • Frame Orientation: Portrait or Landscape Interior Side Finish: White or Black Melamine | or Complimentary Laminate Side Plunge Lock & Key 6 Fabric Colors