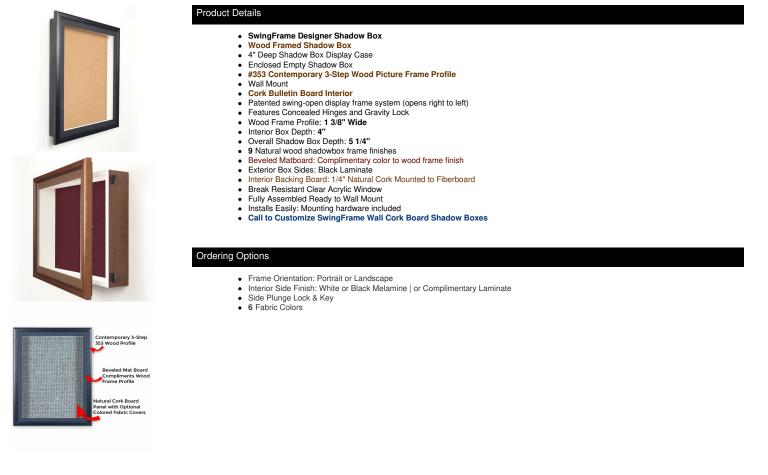

## **SwingFrames**

A DIVISION OF ACCESS DISPLAY GROUP, INC.

TEL: 844-409-1130 FAX: 877-842-5126 E-MAIL: info@swingframes4sale.com

## **Product Sheet**

Item ID # SBWCORK4

## Designer Wood Frame Shadowbox SwingFrames with Cork Board | 4" Deep Interior

## FOR CURRENT PRICING, VISIT THE ID # LISTED ABOVE



| Model         | Interior Dimensions | Overall Size | Viewable Area | Ships Via | Shipping Weight |
|---------------|---------------------|--------------|---------------|-----------|-----------------|
| SBWCORK4-1620 | 16" x 20"           | 20" x 24"    | 15" x 19"     | FedEx     | 23              |
| SBWCORK4-1824 | 18" x 24"           | 22" x 28"    | 17" x 23"     | FedEx     | 27              |
| SBWCORK4-2024 | 20" x 24"           | 24" x 28"    | 19" x 23"     | FedEx     | 29              |
| SBWCORK4-2030 | 20" × 30"           | 24" x 34"    | 19" x 29"     | FedEx     | 34              |
| SBWCORK4-2228 | 22" x 28"           | 26" x 32"    | 21" x 27"     | FedEx     | 34              |
| SBWCORK4-2424 | 24" x 24"           | 28" x 28"    | 23" x 23"     | FedEx     | 33