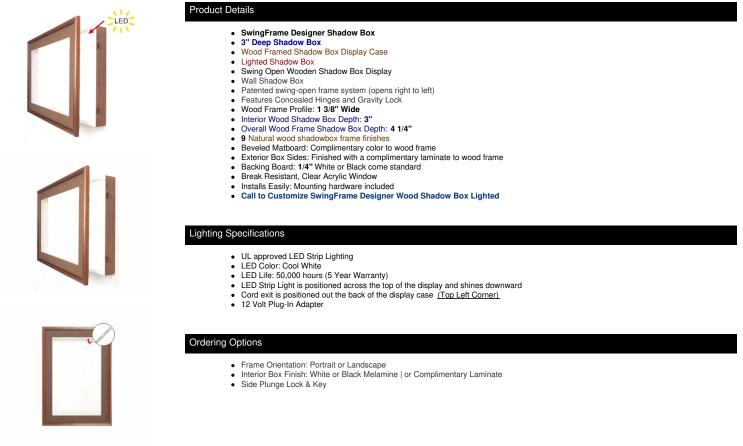

A DIVISION OF ACCESS DISPLAY GROUP, INC.

TEL: 844-409-1130 FAX: 877-842-5126 E-MAIL: info@swingframes4sale.com

## **Product Sheet**

Item ID # SBWL3

## Designer Wood Frame Shadowbox SwingFrames 3" Deep with Interior Lighting

## FOR CURRENT PRICING, VISIT THE ID # LISTED ABOVE



| Model      | Interior Dimensions | Overall SIze | Viewable Area | Ships Via | Shipping Weight |
|------------|---------------------|--------------|---------------|-----------|-----------------|
| SBWL3-1620 | 16" x 20"           | 20" x 24"    | 11" x 15"     | FedEx     | 20              |
| SBWL3-1824 | 18" x 24"           | 22" x 28"    | 13" x 19"     | FedEx     | 24              |
| SBWL3-2024 | 20" x 24"           | 24" x 28"    | 15" x 19"     | FedEx     | 26              |
| SBWL3-2030 | 20" x 30"           | 24" x 34"    | 15" x 25"     | FedEx     | 30              |
| SBWL3-2228 | 22" x 28"           | 26" x 32"    | 17" x 23"     | FedEx     | 30              |
| SBWL3-2424 | 24" x 24"           | 28" x 28"    | 19" x 19"     | FedEx     | 29              |
| SBWL3-2436 |