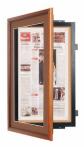

#### **Product Details**

- SwingFrame Newspaper Frame
- Wall Mount Designer Wood Frame
- 3-Step Wood Picture Frame Profile
  Easy Access Enclosed Cork Board Interior
- Patented swing-open frame system (opens right to left)
- Features Concealed Hinges and Gravity Lock Wood Newspaper Frame Profile: 1 1/8" Wide
- Overall Wood Frame Depth: 1 7/8"
- Interior Useable Depth: 1/4"
- Frame Orientation: All sizes come standard in **PORTRAIT** orientation
- 9 Wood frame finishes available
- Beveled Matboard: Complimentary color/finish to wood picture frame
- Strong lightweight acrylic provides a clear viewing window
- 1/4" Natural Cork Mounted on Fiberboard
- Installs Easily: Mounting hardware included
- Wood Frame Newspaper Display Frames for INDOOR USE ONLY
- Call for Custom SwingFrame Wood Newspaper Display Frame