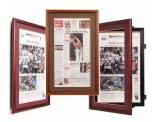

#### **Product Details**

- SwingFrame Newspaper Frame
- Wall Mount Designer Wood Frame
- 3-Step Wood Picture Frame Profile
  Easy Access Enclosed Cork Board Interior
- Patented swing-open frame system (opens right to left)
- Features Concealed Hinges and Gravity Lock Wood Newspaper Frame Profile: 1 1/8" Wide
- Overall Wood Frame Depth: 1 7/8"
- Interior Useable Depth: 1/4"
- Frame Orientation: All sizes come standard in **PORTRAIT** orientation
- 9 Wood frame finishes available
- Beveled Matboard: Complimentary color/finish to wood picture frame
- Strong lightweight acrylic provides a clear viewing window
- 1/4" Natural Cork Mounted on Fiberboard
- Installs Easily: Mounting hardware included
- Wood Frame Newspaper Display Frames for INDOOR USE ONLY
- Call for Custom SwingFrame Wood Newspaper Display Frame