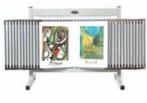

## Euro-Design Classic Countertop Displays | Double-Sided Flip Display with 25 Sewn Panels in 2 Sizes

#### Product Details

- Counter Top Swinging Panels Display
- Aluminum Stand with Flip Panels
- Side-Loading panels (slide material between backing board & clear overlay)
- · Lightweight, whisper quiet panels flip effortlessly
- Each sewn panel displays 2-SIDES
- Panels are Side Loading
- Panels can be taken off counter stand when updating your insert material
- 5 Sewn panel binding colors available
- 14 Aluminum wall bracket finishes available
- 2 Nickel plated corners: available in Gold or Silver
- All swinging panel sizes come standard in Portrait orientation
- Acid-Free white backing board
  Anti-Static crystal clear overlay is
- · Anti-Static crystal clear overlay is stitched into the sewn binding
- . Installs Easily: Assembles in minutes
- Sewn panels ship in a separate box for cost savings
- Counter Top Swing Panel Displays are for INDOOR USE ONLY
- Call to Customize Multi Panel Counter Top Display Sizes