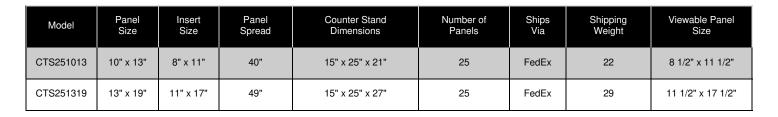

sizes come standard in Portrait orientation
- Acid-Free white backing board
  Anti-Static crystal clear overlay is
- · Anti-Static crystal clear overlay is stitched into the sewn binding
- . Installs Easily: Assembles in minutes
- Sewn panels ship in a separate box for cost savings
- Counter Top Swing Panel Displays are for INDOOR USE ONLY
- Call to Customize Multi Panel Counter Top Display Sizes



#### NOTE: The manufacturer resides in the United Kingdom (UK)

All these products are <u>made by master display craftsmen</u>, and built to order. All orders will take an estimated **6-8 weeks** to arrive in our New York factory. Once received, we will reship immediately to the shipping address provided.

For more information, please click on the Warranty & Returns ICON located above.