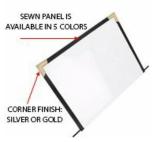

#### Product Details

- Counter Top Swinging Panels Display
- Aluminum Stand with Flip Panels
- Side-Loading panels (slide material between backing board & clear overlay)
- · Lightweight, whisper quiet panels flip effortlessly
- Each sewn panel displays 2-SIDES
- Panels are Side Loading
- Panels can be taken off counter stand when updating your insert material
- 5 Sewn panel binding colors available
- 14 Aluminum wall bracket finishes available
- 2 Nickel plated corners: available in Gold or Silver
- All swinging panel sizes come standard in Portrait orientation
- Acid-Free white backing board
  Anti-Static crystal clear overlay is
- · Anti-Static crystal clear overlay is stitched into the sewn binding
- . Installs Easily: Assembles in minutes
- Sewn panels ship in a separate box for cost savings
- Counter Top Swing Panel Displays are for INDOOR USE ONLY
- Call to Customize Multi Panel Counter Top Display Sizes