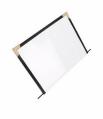

#### Product Details

- Counter Top Swinging Panels Display
- Aluminum Stand with Flip Panels
- Side-Loading panels (slide material between backing board & clear overlay)
- · Lightweight, whisper quiet panels flip effortlessly
- Each sewn panel displays 2-SIDES
- Panels are Side Loading
- Panels can be taken off counter stand when updating your insert material
- 5 Sewn panel binding colors available
- 14 Aluminum wall bracket finishes available
- 2 Nickel plated corners: available in Gold or Silver
- All swinging panel sizes come standard in Portrait orientation
- Acid-Free white backing board
  Anti-Static crystal clear overlay is
- · Anti-Static crystal clear overlay is stitched into the sewn binding
- . Installs Easily: Assembles in minutes
- Sewn panels ship in a separate box for cost savings
- Counter Top Swing Panel Displays are for INDOOR USE ONLY
- Call to Customize Multi Panel Counter Top Display Sizes