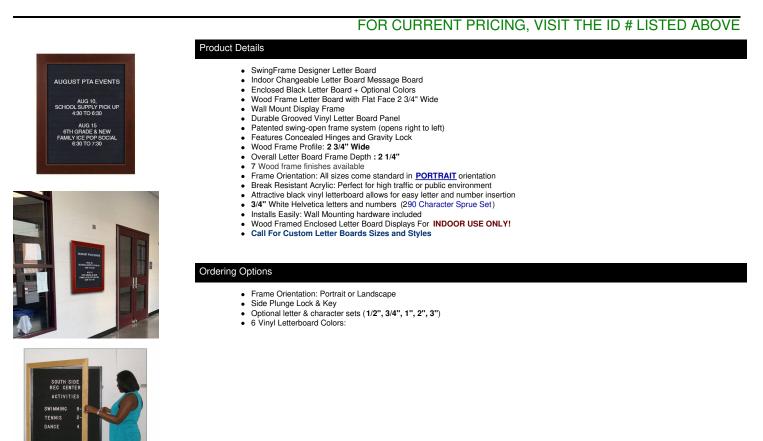

## SwingFrame Designer Wide-Wood Letter Board | Wall Mount, Swing Open Enclosed Letter Board Display Frame in 7 Sizes and Custom

| Model          | Insert Size | Overall Size      | Viewable Area     | Ships Via | Shipping Weight |
|----------------|-------------|-------------------|-------------------|-----------|-----------------|
| SFWLBWIDE-1824 | 18" x 24"   | 22 7/8" x 28 7/8" | 17 1/8" x 23 1/8" | FedEx     | 23              |
| SFWLBWIDE-2424 | 24" x 24"   | 28 7/8" x 28 7/8" | 23 1/8" x 23 1/8" | FedEx     | 27              |
| SFWLBWIDE-2436 | 24" x 36"   | 28 7/8" x 40 7/8" | 23 1/8" x 35 1/8" | FedEx     | 21              |
| SFWLBWIDE-3036 | 30" x 36"   | 34 7/8" x 40 7/8" | 29 1/8" x 35 1/8" | FedEx     | 31              |
| SFWLBWIDE-3636 | 36" x 36"   | 40 7/8" x 40 7/8" | 35 1/8" x 35 1/8" | FedEx     | 42              |
| SFWLBWIDE-3647 | 36" x 47"   | 40 7/8" x 51 7/8" | 35 1/8" x 46 1/8" | FedEx     | 49              |
| SFWLBWIDE-3660 | 36" x 60"   | 40 7/8" x 64 7/8" | 35 1/8" x 63 1/8" | FREIGHT   | 62              |