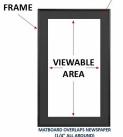

# Product Details

- Overall Frame Depth: 1'
- Newpaper Thickness: Frames accommodate up to 10 Pages Frame Orientation: All sizes come standard in **PORTRAIT** orientation
- (8) Aluminum frame finishes available
- Beveled Matboard: (5) colors available
- Strong lightweight acrylic provides a clear viewing window
- 1/8" Cardboard Backer
- Installs Easily: Mounting & Framing hardware included
- Metal newspaper display frames are for INDOOR USE ONLY
- Call to customize the Newspaper Size (Broad or Tabloid)
- Call to customize the Newspaper Style (Frame or Matboard Color)

## IMPORTANT - We Need Your Newspaper Size

## IMPORTANT! WE NEED YOUR NEWSPAPER SIZE

Newspaper sizes are constantly changing in this day and age. For that reason we require you to measure your newspaper and provide the **EXACT** dimensions (Width x Height)

When ordering the Newspaper Frame below, make sure to provide your **EXACT** newspaper measurements into the blank text box labeled:

#### "Enter Your EXACT Newspaper Size"

This is the size we will build the newspaper frame for