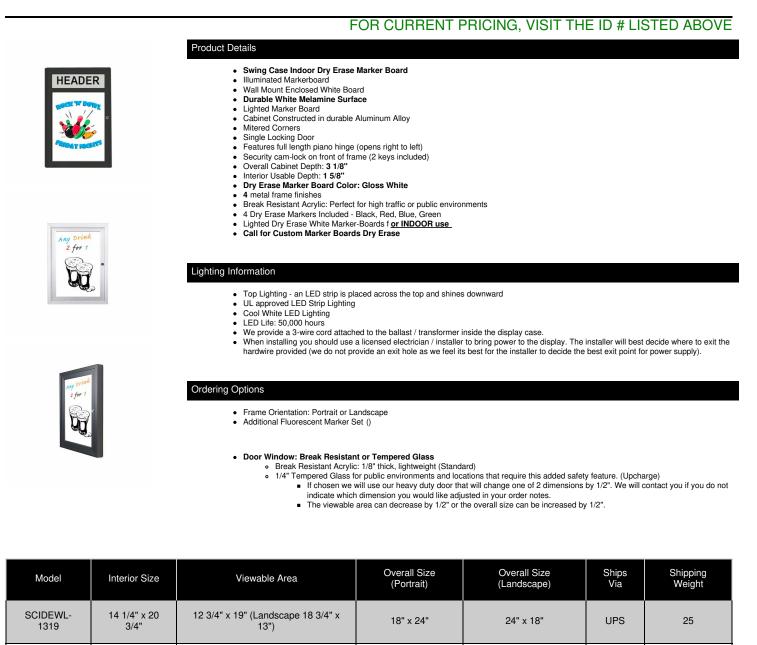

## Indoor Dry Erase Marker Board SwingCases with Light | Melamine White Board Surface | Locking Display Cases

| SCIDEWL-<br>1824 | 19 1/4" x 25<br>3/4" | 18" x 24"                                  | 23 1/4" x 29" | 29 1/4" x 23" | UPS | 27 |
|------------------|----------------------|--------------------------------------------|---------------|---------------|-----|----|
| SCIDEWL-<br>1931 | 20 1/4" x 32<br>3/4" | 18 3/4" x 31" (Landscape 30 3/4" x<br>19") | 24" x 36"     | 36" x 24"     | UPS | 23 |
| SCIDEWL-<br>2228 | 23 1/4" x 29<br>3/4" | 22" x 28"                                  | 27 1/4" x 33" | 33 1/4" x 27" | UPS | 28 |
| SCIDEWL-<br>2436 | 25 1/4" x 37<br>3/4" | 24" x 36"                                  | 29 1/4" x 41" | 41 1/4" x 29" | UPS | 36 |