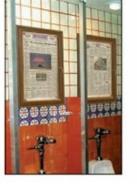

## **Enclosed Wood Framed Restroom Bulletin Board Display Case**

## Product Details

- **Restroom Display Frame** Indoor Enclosed Cork Bulletin Board

- Wood Frame Display Case Wall Mount Restroom Display Board ( or any Indoor Location) Hinged Single Door
- Features exposed butterfly hinges (door opens right to left) Lockable Bulletin Board
- Security cam-lock on front of wood frame (2 keys included)
- Overall Display Case Depth: 2" Measures 19" W x 28 H x 2" D •
- 3 Wood Frame Finishes Available
- Break Resistant Acrylic: Perfect for high traffic or public environments • •
- Enclosed Bulletin Board Display with self healing natural cork interior Wood Framed Restroom Display For INDOOR WALL DISPLAY ONLY Call to Customize Indoor Restroom Display Cases