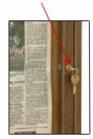

### FRONT CAM LOCK (2 KEYS INCLUDED)

DETERS THEFT AND VANDALISM

**Overall Size** 

19" Wide x 28" High

Model

rbbw-1928