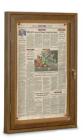

## **Enclosed Wood Framed Restroom Bulletin Board Display Case**

#### PERFECT FOR INTERNAL **ADVERTISMENTS OR THE DAILY NEWSPAPER**

## Product Details

- **Restroom Display Frame** Indoor Enclosed Cork Bulletin Board

- Wood Frame Display Case Wall Mount Restroom Display Board ( or any Indoor Location) Hinged Single Door
- Features exposed butterfly hinges (door opens right to left) Lockable Bulletin Board
- Security cam-lock on front of wood frame (2 keys included)
- Overall Display Case Depth: 2" Measures 19" W x 28 H x 2" D •
- 3 Wood Frame Finishes Available
- Break Resistant Acrylic: Perfect for high traffic or public environments • •
- Enclosed Bulletin Board Display with self healing natural cork interior Wood Framed Restroom Display For INDOOR WALL DISPLAY ONLY Call to Customize Indoor Restroom Display Cases