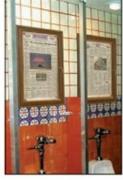

## **Enclosed Wood Framed Restroom Bulletin Board Display Case**

## Product Details

- **Restroom Display Frame** Indoor Enclosed Cork Bulletin Board

- Wood Frame Display Case Wall Mount Restroom Display Board ( or any Indoor Location) Hinged Single Door
- Features exposed butterfly hinges (door opens right to left) Lockable Bulletin Board
- Security cam-lock on front of wood frame (2 keys included)
- Overall Display Case Depth: 2" Measures 19" W x 28 H x 2" D •
- 3 Wood Frame Finishes Available
- Break Resistant Acrylic: Perfect for high traffic or public environments • •
- Enclosed Bulletin Board Display with self healing natural cork interior Wood Framed Restroom Display For INDOOR WALL DISPLAY ONLY Call to Customize Indoor Restroom Display Cases