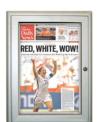

## Enclosed Restroom Bulletin Board Display Case with Sleek Radius Edge Corners | Locking Cork Board

FOR CURRENT PRICING, VISIT THE ID # LISTED ABOVE

FREE SHIPPING

## Product Details

- Enclosed Restroom Bulletin Board 19x28
- Safe, Smooth Radius Edge Cabinet Corners
- Durable Aluminum Construction Cork Board Interior Panel
- Wall Mount Single Door Display Case
- Full-length piano hinge (door opens right to left)
- Sleek radius edge frame profile with mitered corners
- Locking Display Board
- Security cam-lock on front of door frame (2 keys included)
- Overall Cabinet Depth: 2"
  Cabinet Measures 19" W x 28 H x 2" D
- Frame Case Finish: Anodized Satin Silver
- Break-Resistant Clear Acrylic Window Window
- Self-healing natural tan cork bulletin board
   Enclosed Restroom Display Boards for Indoor Display Use Only
- Call to Customize Your Enclosed Restroom Display Cases