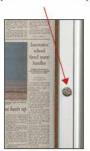

## FRONT CAM LOCK (2 KEYS INCLUDED)

**DETERS THEFT** AND VANDALISM

| Model    | Overall Size        | Viewable Area       | Ships Via | Shipping Weight |
|----------|---------------------|---------------------|-----------|-----------------|
| rbb-1928 | 19" Wide x 28" High | 14" Wide x 23" High | UPS       | 7               |