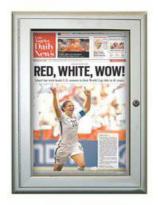

## Enclosed Restroom Bulletin Board Display Case with Sleek Radius Edge Corners | Locking Cork Board

FOR CURRENT PRICING, VISIT THE ID # LISTED ABOVE

FREE SHIPPING

## Product Details

- Enclosed Restroom Bulletin Board 19x28
- Safe, Smooth Radius Edge Cabinet Corners
- Durable Aluminum Construction Cork Board Interior Panel
- Wall Mount Single Door Display Case
- Full-length piano hinge (door opens right to left)
- Sleek radius edge frame profile with mitered corners
- Locking Display Board
- Security cam-lock on front of door frame (2 keys included)
- Overall Cabinet Depth: 2"
  Cabinet Measures 19" W x 28 H x 2" D
- Frame Case Finish: Anodized Satin Silver
- Break-Resistant Clear Acrylic Window Window
- Self-healing natural tan cork bulletin board
   Enclosed Restroom Display Boards for Indoor Display Use Only
- Call to Customize Your Enclosed Restroom Display Cases