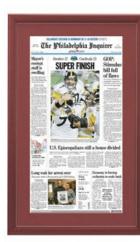

### Pittsburgh Steelers Superbowl 43 Newspaper Wood Display Frame

#### Product Details

- **Wood Framed Newspaper Frame**
- Newspaper Wood Frame Profile: 1 3/8" Wide Overall Wood Frame Depth: 3/4"
- Newspaper Thickness: Frames accommodate up to 10 Pages
- Frame Orientation: All sizes come standard in **PORTRAIT** orientation
- 9 Wood frame finishes available
- Beveled Matboard: Arctic White, Raven Black or Yellow (see below)
- Strong lightweight acrylic provides a clear viewing window
- 1/8" Cardboard Backer
- Installs Easily: Mounting & Framing hardware included Newspaper display frames for INDOOR USE ONLY
- Call to customize the Newspaper Size (Broad or Tabloid)
- Call to customize the Newspaper Style (Frame or Matboard Color)