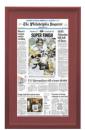

### Pittsburgh Steelers Superbowl 43 Newspaper Wood Display Frame

#### Product Details

- **Wood Framed Newspaper Frame**
- Newspaper Wood Frame Profile: 1 3/8" Wide Overall Wood Frame Depth: 3/4"
- Newspaper Thickness: Frames accommodate up to 10 Pages
- Frame Orientation: All sizes come standard in **PORTRAIT** orientation
- 9 Wood frame finishes available
- Beveled Matboard: Arctic White, Raven Black or Yellow (see below)
- Strong lightweight acrylic provides a clear viewing window
- 1/8" Cardboard Backer
- Installs Easily: Mounting & Framing hardware included Newspaper display frames for INDOOR USE ONLY
- Call to customize the Newspaper Size (Broad or Tabloid)
- Call to customize the Newspaper Style (Frame or Matboard Color)