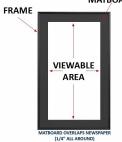

#### MATBOARD

#### Product Details

- **Wood Framed Newspaper Frame**
- Newspaper Wood Frame Profile: 1 3/8" Wide Overall Wood Frame Depth: 3/4"
- Newspaper Thickness: Frames accommodate up to 10 Pages
- Frame Orientation: All sizes come standard in **PORTRAIT** orientation
- 9 Wood frame finishes available
- Beveled Matboard: Arctic White, Raven Black or Yellow (see below)
- Strong lightweight acrylic provides a clear viewing window
- 1/8" Cardboard Backer
- Installs Easily: Mounting & Framing hardware included Newspaper display frames for INDOOR USE ONLY
- Call to customize the Newspaper Size (Broad or Tabloid)
- Call to customize the Newspaper Style (Frame or Matboard Color)

#### Acrylic Window

- Clear Acrylic (Standard...Included in Price)
- Strong lightweight acrylic provides a clear viewing window
  - Non-Glare (See Pricing)
- Reduces glare from natural or artificial light
  - Break Resistant (See Pricing)
- High Impact acrylic, perfect for high traffic or public environments
  - Ultra Violet Filter Conservation Grade (See Pricing)
- Protects against fading, yellowing, loss of value

#### IMPORTANT! WE NEED YOUR NEWSPAPER SIZE

Newspaper sizes are constantly changing in this day and age.

For that reason we require you to measure your newspaper

and provide the **EXACT** dimensions (Width x Height)

When ordering the Newspaper Frame below, make sure to provide

your **EXACT** newspaper measurements into the blank text box labeled:

"Enter Your EXACT Newspaper Size"