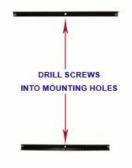

#### **Product Details**

- Extra Large Swinging Photo Display Panels
- Wall Mount, Multi-Panel Flip Display
- All Steel Top-Loading Panels
- Removable Panels for Inserting materials
- Panels can be taken off the wall bracket when updating your insert material
- Materials slide between backing board and clear overlay
- Strong & durable STEEL swing panels flip effortlessly Photo rack display panel viewable on 2-SIDES
- Panels can be taken off the wall bracket when updating items
- Multi-Panel Display Rack Finish: Black
- STEEL display panels come in PORTRAIT orientation
- Panels are Top Loading
- Poster Rack Display Backing Board: White
- Installs Easily: 2 mounting brackets provided
  Multi panel photo wall displays are for INDOOR USE ONLY

#### WALL MOUNT BRACKETS

| 40" x 60" | 10 | 62" x 45" x 43" | 103 | Freight | 38 1/2" x 58 1/2" |
|-----------|----|-----------------|-----|---------|-------------------|
| 40" x 60" | 20 | 62" x 55" x 43" | 206 | Freight | 38 1/2" x 58 1/2" |
| 40" x 60" | 30 | 62" x 65" x 43" | 309 | Freight | 38 1/2" x 58 1/2" |