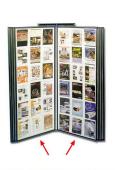

## Swinging Multi-Panel Photo Wall Displays | Large-Format in 2 Sizes with 10, 20, 30 Steel Flip Panels

#### **Product Details**

- Extra Large Swinging Photo Display Panels
- Wall Mount, Multi-Panel Flip Display
- All Steel Top-Loading Panels
- Removable Panels for Inserting materials
- Panels can be taken off the wall bracket when updating your insert material
- Materials slide between backing board and clear overlay
- Strong & durable STEEL swing panels flip effortlessly Photo rack display panel viewable on 2-SIDES
- Panels can be taken off the wall bracket when updating items
- Multi-Panel Display Rack Finish: Black
- STEEL display panels come in PORTRAIT orientation
- Panels are Top Loading
- Poster Rack Display Backing Board: White
- Installs Easily: 2 mounting brackets provided
  Multi panel photo wall displays are for INDOOR USE ONLY