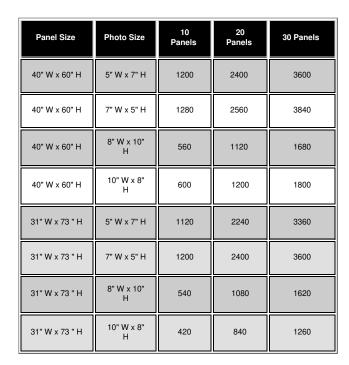

# Swinging Panel Photograph Information

The chart below contains information on how many photos can fit on each displayer. The number of photos that can be displayed is dependent upon the size of the photo, the way the photos are placed and the number of panels ordered.