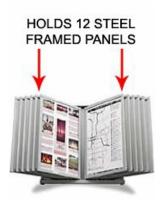

## Steel Swinging Panel Counter Top Display | 12 Two-Sided Flip Display Panel Sizes 12x18 and 20x24

## **Product Details**

- Counter Top Swing Panels
- Steel Frame Construction with 12 Steel Flip Panels
- Top-Loading Panels with 2-Sided Viewing
- Backing Board and Two Clear Overlays
- Slide material between backing board and clear overlay
- Lightweight steel panels flip effortlessly
- 12 steel panel displays, each panel displays 2-SIDES Choose Portrait Flip Panel Size: 12x18 or 20x24
- Tiny cushions on steel panels prevent metal on metal contact
- Removable Panels can be taken off when updating insert material
- All swinging panel sizes come standard in Portrait orientation
- White corrugated backing board
- Crystal clear overlays come 2 per panel Installs Easily: Assembles in Minutes
- Counter Top Swing Panel Displays for INDOOR USE ONLY

| Panel Size          | Number of Panels | Floor Space Required           | Ships Via | Shipping Weight | Viewable Panel Size |
|---------------------|------------------|--------------------------------|-----------|-----------------|---------------------|
| 12" Wide x 18" High | 12               | 32" Wide x 20" High x 17" Deep | UPS       | 32              | 10 1/2" x 16 1/2"   |
| 20" Wide x 24" High | 12               | 48" Wide x 26" High x 25" Deep | UPS       | 47              | 18 1/2" x 22 1/2"   |