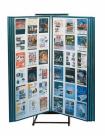

## Free-Standing Swing Panels Photo, Art Display | 31x73 Tall Steel Flip Display with 10-20-30 Panels

#### **Product Details**

- Large Free Standing Swing Panels 31x73
- Indoor Flip Display System with 10, 20, 30 Panels
- Removable Top-Loading Panels with Overlays
- Panel Size: 31" Wide x 73" High
- Slide material between backing board and clear overlay
- Strong & durable STEEL swing panels flip effortlessly
- Photo, art rack display panels viewable on 2-SIDES Choose 10-20-30 Panels to hold numerous Flash Art, Photo Sheets
- View Chart for Page Sheet Sizes and how many will fit in each panel
- Panels can be taken off the floorstand when inserting graphic material
- Art Display Rack Finish: Black
- Multi-Panel STEEL swinging panels come in PORTRAIT orientation
- Backing Board: White
- Clear Protective Overlays
- Multi-Panel Photo, Art Displays for INDOOR USE ONLY
- Free Shipping on Large, Tall Swing Panels Floor Stands