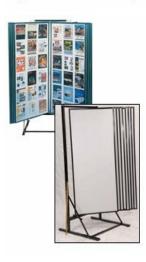

## Free-Standing Swing Panels Photo, Art Display | 31x73 Tall Steel Flip Display with 10-20-30 Panels

#### **Product Details**

- Large Free Standing Swing Panels 31x73
- Indoor Flip Display System with 10, 20, 30 Panels
- Removable Top-Loading Panels with Overlays
- Panel Size: 31" Wide x 73" High
- Slide material between backing board and clear overlay
- Strong & durable STEEL swing panels flip effortlessly
- Photo, art rack display panels viewable on 2-SIDES Choose 10-20-30 Panels to hold numerous Flash Art, Photo Sheets
- View Chart for Page Sheet Sizes and how many will fit in each panel
- Panels can be taken off the floorstand when inserting graphic material
- Art Display Rack Finish: Black
- Multi-Panel STEEL swinging panels come in PORTRAIT orientation
- Backing Board: White
- Clear Protective Overlays
- Multi-Panel Photo, Art Displays for INDOOR USE ONLY
- Free Shipping on Large, Tall Swing Panels Floor Stands