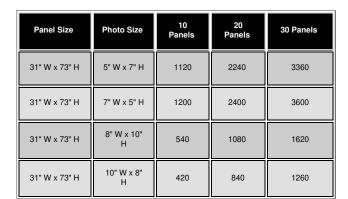

The chart below contains information on how many photos can fit on each displayer. The number of photos that can be displayed is dependent upon the size of the photo, the way the photos are placed and the number of panels ordered.