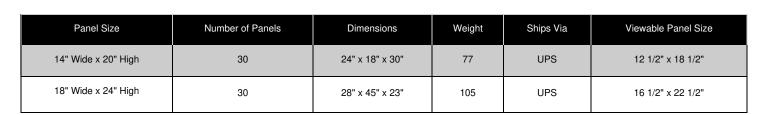

| 22" Wide x 28" High | 30 | 32" x 50" x 27" | 88 | UPS | 20 1/2" x 26 1/2" |
|---------------------|----|-----------------|----|-----|-------------------|
|                     |    |                 |    |     |                   |