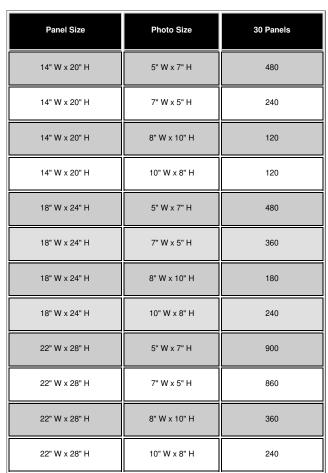

The chart below contains information on how many photos can fit on each displayer. The number of photos that can be displayed is dependent upon the size of the photo, the way the photos are placed and the number of panels ordered.