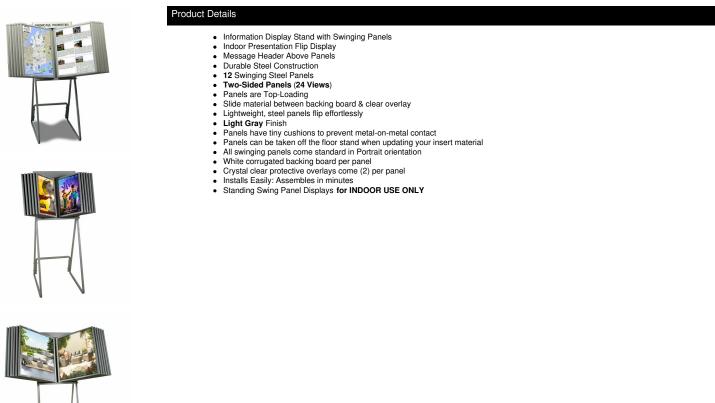

## Free-Standing Steel Swinging Panel Displays | Information Center with 12x18 and 20x24 Flip Frame Sizes

## FOR CURRENT PRICING, VISIT THE ID # LISTED ABOVE

| Panel Size | Number of Panels | Floor Space Required           | Ships Via | Shipping Weight | Viewable Panel Size |
|------------|------------------|--------------------------------|-----------|-----------------|---------------------|
| 12" x 18"  | 12               | 32" Wide x 58" High x 17" Deep | UPS       | 47              | 10 1/2" x 16 1/2"   |
| 20" x 24"  | 12               | 48" Wide x 58" High x 25" Deep | UPS       | 62              | 18 1/2" x 22 1/2"   |