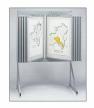

## Straight Line Multi Panel Matboard Floor Displays with Swinging Panels - All Steel with 3 Panel Sizes

## FOR CURRENT PRICING, VISIT THE ID # LISTED ABOVE

|   |   | m |
|---|---|---|
|   |   |   |
| T |   | T |
|   | _ |   |

- Floor Standing Straight Line Swinging Panels 2-Sided, Multi-Panel Matboard Flip Display
- All Steel Construction in 10 and 20 Panel Models •
- ٠
- 2 Multi Panel Framework Finishes: Light Gray or Beige 3 Panel Sizes: 24" x 36" | 30" x 40" | 40" x 48"
- Each swing panel includes 1 White Matboard Divider
- Each panel displays 2-Sides Steel Panels are Top Loading •
- Each panel includes 2 sheets of clear protective Multiglas Shields
- 90-Degree panel viewing angle
- •

WHITE MATBOARD PANEL DIVIDER WITH LIGHT GRAY FINISH

| Panel Size | Width (Floor Space Needed) | Height | Depth (Floor Space Needed) |
|------------|----------------------------|--------|----------------------------|
| 24" x 36"  | 73"                        | 74"    | 27"                        |
| 30" x 40"  | 81"                        | 74"    | 33"                        |
| 40" × 48"  | 94 3/8"                    | 74"    | 43"                        |