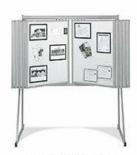

## Straight Line Multi Panel Matboard Floor Displays with Swinging Panels - All Steel with 3 Panel Sizes

## FOR CURRENT PRICING, VISIT THE ID # LISTED ABOVE

|   |   | m |
|---|---|---|
|   |   |   |
| T |   | T |
|   | _ |   |

- Floor Standing Straight Line Swinging Panels 2-Sided, Multi-Panel Matboard Flip Display
- All Steel Construction in 10 and 20 Panel Models •
- ٠
- 2 Multi Panel Framework Finishes: Light Gray or Beige 3 Panel Sizes: 24" x 36" | 30" x 40" | 40" x 48"
- Each swing panel includes 1 White Matboard Divider
- Each panel displays 2-Sides Steel Panels are Top Loading •
- Each panel includes 2 sheets of clear protective Multiglas Shields
- 90-Degree panel viewing angle
- •

WHITE MATBOARD PANEL DIVIDER WITH LIGHT GRAY FINISH

| Panel Size | Width (Floor Space Needed) | Height | Depth (Floor Space Needed) |
|------------|----------------------------|--------|----------------------------|
| 24" x 36"  | 73"                        | 74"    | 27"                        |
| 30" x 40"  | 81"                        | 74"    | 33"                        |
| 40" × 48"  | 94 3/8"                    | 74"    | 43"                        |