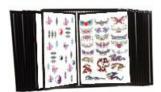

## **Product Details**

- Flash Art Swinging Display
- Top-Loading Panels: 31x37 Portrait Size Strong & Durable STEEL Swing Panels Flip Effortlessly Flash and Tattoo Rack Display Panel Viewable on 2-SIDES
- Top Panel Slot Opening: Slide material between backing board & clear overlay
- Panels can be taken off the wall bracket when updating insert material Large Art Display Rack Finish: Black Multi-Panel STEEL swinging panels come in **Portrait** orientation

- Flash Art Rack Display Panel Backing Board: White
- Installs Easily: (Two) mounting brackets provided Multi-panel wall art displays for Indoor Use Only

Keep your flash art or photos together with the durable Space Saving Flash Display Wall Unit