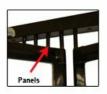

## **Product Details**

- Flash Art Swinging Display
- Top-Loading Panels: 31x37 Portrait Size Strong & Durable STEEL Swing Panels Flip Effortlessly Flash and Tattoo Rack Display Panel Viewable on 2-SIDES
- Top Panel Slot Opening: Slide material between backing board & clear overlay
- Panels can be taken off the wall bracket when updating insert material Large Art Display Rack Finish: Black Multi-Panel STEEL swinging panels come in **Portrait** orientation