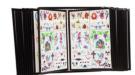

## **Product Details**

- Flash Art Swinging Display
- Top-Loading Panels: 31x37 Portrait Size Strong & Durable STEEL Swing Panels Flip Effortlessly Flash and Tattoo Rack Display Panel Viewable on 2-SIDES
- Top Panel Slot Opening: Slide material between backing board & clear overlay
- Panels can be taken off the wall bracket when updating insert material Large Art Display Rack Finish: Black Multi-Panel STEEL swinging panels come in **Portrait** orientation

- Flash Art Rack Display Panel Backing Board: White
- Installs Easily: (Two) mounting brackets provided Multi-panel wall art displays for Indoor Use Only

Keep your flash art or photos together with the durable Space Saving Flash Display Wall Unit