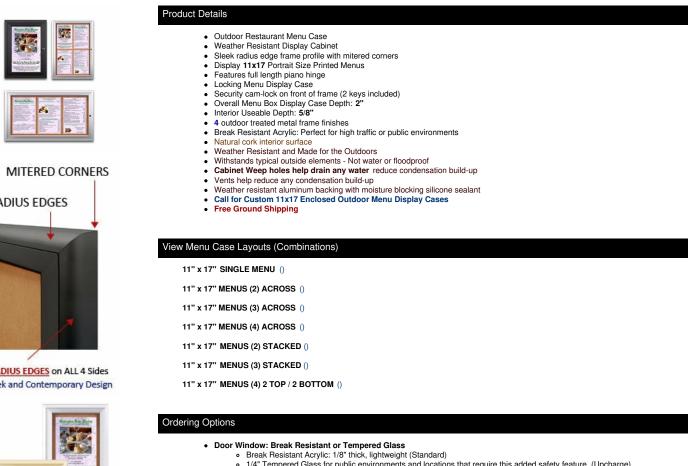

# Outdoor Enclosed Menu Cases for Portrait Size 11x17 Menus | with Radius Edge Menu Cabinet | 7 Sizes

### We offer THREE LED Lighting Options as detailed below;

TOP LIGHTING (ONE SIDE)

**RADIUS EDGES** on ALL 4 Sides Sleek and Contemporary Design

For this option we place an LED strip light on the top side of the interior display case. The light will shine downward onto the interior case, highlighting the contents inside.