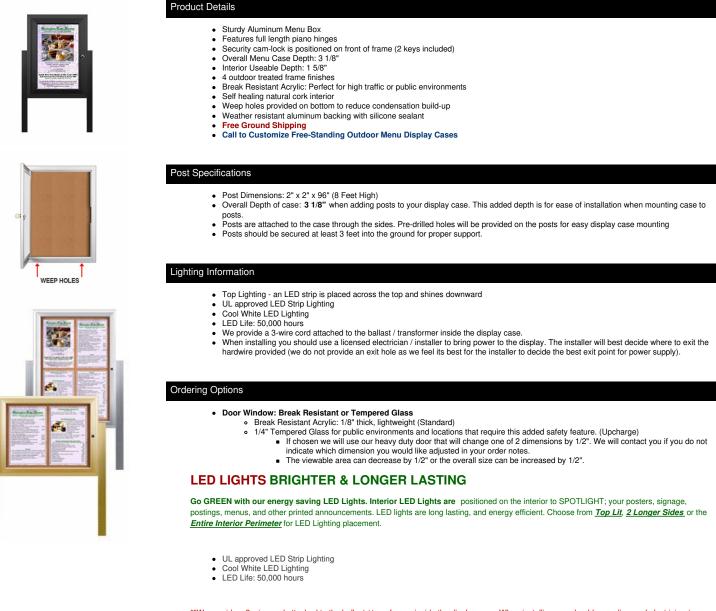

## Outdoor Enclosed Menu Cases with Lights & Legs (11" x 17" Portrait Menus)

### We offer THREE LED Lighting Options as detailed below;

#### TOP LIGHTING (ONE SIDE)

For this option we place an LED strip light on the top side of the interior display case. The light will shine downward onto the interior case, highlighting the contents inside.

#### TWO LONGER SIDES

For this option we place an LED strip light along the 2 longer sides of the interior display case. The light will shine from 2 sides of the interior case, bringing more highlighting to the contents inside.

INSIDE PERIMETER (ALL 4 SIDES). For this option we place an LED strip light along the entire Perimeter of the interior display case. The light will shine from all 4 sides of the interior case, bringing more light intensity to the contents being displayed inside.