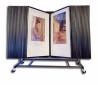

# Panelrama Multi Panel Poster Display Floor Standing with 50 Flip Panels 30x40 Panel Size, Double-Sided

#### **Product Details**

- Panelrama Swinging Multi-Panel Poster Display
- 50 Flip Display Panels 30x40 with 2-Sided Viewing
- Floor Stand Swinging Panel Finishes: Gray or Granite
- All Steel Construction with Panel Spread: 77
- Panels are Top Loading
  Poster Panel Size: 30" Wide x 40" High
- 2 Clear overlays per panel protect your inserted material 50 Swing Panels (100 Views)
- Casters (Locking Wheels) Included

# Dimensions

Multi Panel Poster Display Height: 51"

Multi Panel Poster Display Base: 57" x 32"

Multi Panel Poster Display Weight: 260 LBS

### SWINGING POSTER PANELS FLIP OPEN LIKE A BOOK