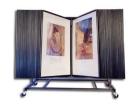

# Panelrama Multi Panel Poster Display Floor Standing with 50 Flip Panels 30x40 Panel Size, Double-Sided

#### **Product Details**

- Panelrama Swinging Multi-Panel Poster Display
- 50 Flip Display Panels 30x40 with 2-Sided Viewing
- Floor Stand Swinging Panel Finishes: Gray or Granite
- All Steel Construction with Panel Spread: 77
- Panels are Top Loading
  Poster Panel Size: 30" Wide x 40" High
- 2 Clear overlays per panel protect your inserted material 50 Swing Panels (100 Views)
- Casters (Locking Wheels) Included

# Dimensions

Multi Panel Poster Display Height: 51"

Multi Panel Poster Display Base: 57" x 32"

Multi Panel Poster Display Weight: 260 LBS

### SWINGING POSTER PANELS FLIP OPEN LIKE A BOOK