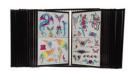

### Mini Flash Art Swinging Panel Wall Display

#### **Product Details**

- Top-Loading panels (slide material between backing board & clear overlay)
- Strong & durable STEEL swing panels flip effortlessly Flash and Tatoo rack display panel viewable on 2-SIDES

- Panels are Top Loading
  Panels can be taken off the wall bracket when updating your insert material
- Mini Flash Art Rack Finish: Black
- Multi-Panel STEEL swinging panels come in <u>PORTRAIT</u> orientation Flash Art Rack Display Panel Backing Board: White
- Installs Easily: (2) mounting brackets are provided