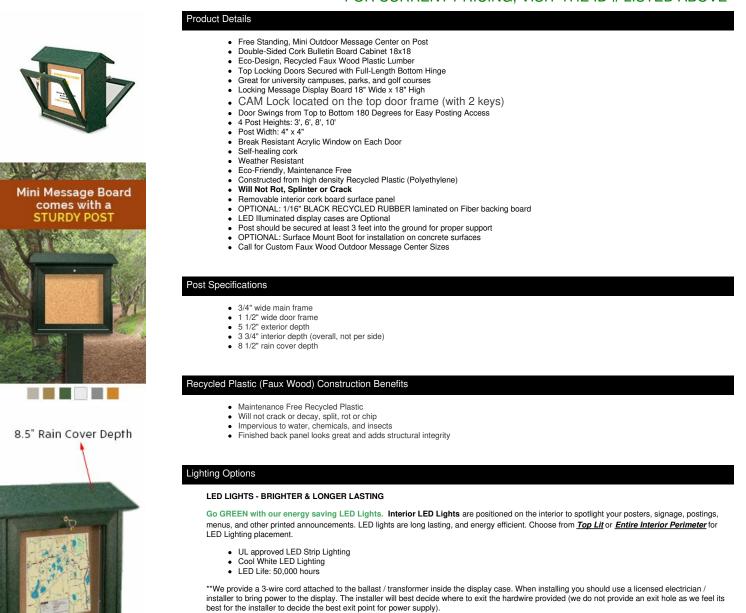

# DOUBLE SIDED "MINI" Message Center Cork Board 18" x 18" with Single Post | BOTTOM Hinged