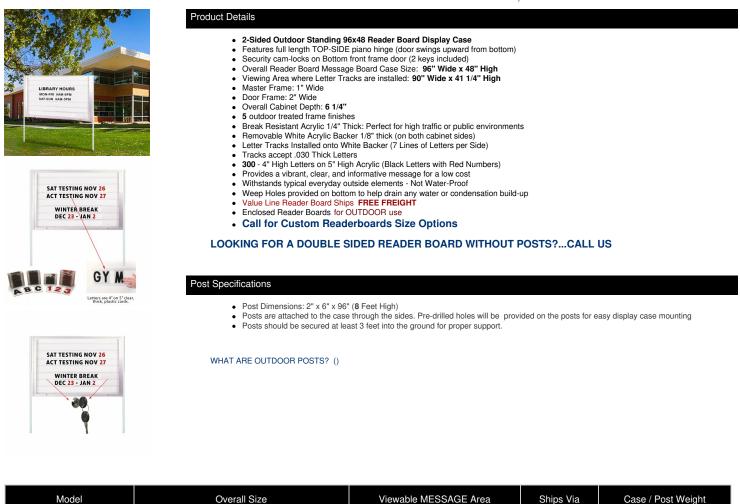

## 

A DIVISION OF ACCESS DISPLAY GROUP, INC.

TEL: 844-409-1134 FAX: 877-842-5126 E-MAIL: info@outdoordisplaycases.com

## **Product Sheet**

Item ID # LOREAD-2S-9648

## Value Line Outdoor 96x48 Marquee Reader Boards with 2 Posts | Double Sided

## FOR CURRENT PRICING, VISIT THE ID # LISTED ABOVE



| Model          | Overall Size                      | Viewable MESSAGE Area   | Ships Via | Case / Post Weight |
|----------------|-----------------------------------|-------------------------|-----------|--------------------|
| LOREAD-2S-9648 | 96" Wide x 48" High x 6 1/4" Deep | 90" Wide x 41 1/4" High | Freight   | 310 LBS / 75 LBS   |