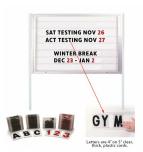

#### **Product Details**

- Value Line Outdoor 48x48 Reader Board with Posts
- 48x48 Message Board with Changeable Letters Full-Length TOP-SIDE Hinges on Cabinet Doors
- Weather Resistant, Durable Aluminum Display Case
- Doors Swing Upward from Bottom
- Security CAM-Locks on bottom front frame door (2 keys)
- Overall Reader Board Message Board Case Size: 48" Wide x 48" High
- Viewing Area where Letter Tracks are installed: 42" Wide x 41 1/4" High
- Master Frame: 1" Wide
- Door Frame: 2" Wide
- Overall Cabinet Depth: 6 1/4"
- Full-Length Solid Continous Hinges of Both Doors
- 5 outdoor treated frame finishes Break Resistant Clear Acrylic Window 1/4" Thick:
- Removable White Acrylic Backer 1/8" thick (on both cabinet sides)
- Letter Tracks Installed onto White Backer (7 Lines of Letters per Side)
- Tracks accept .030 Thick Letters
- Free 300 4" High Letters on 5" High Acrylic (Black Letters with Red Numbers)
  Create vibrant, clear, and informative messages for a low cost
- Durable Aluminum Construction Made for the Outdoors
- Withstands typical everyday outside elements. Not Water-Proof Weep Holes on cabinet bottom help drain any water or condensation build-up
- Value Line Reader Board Ships FREE FREIGHT
- Enclosed Reader Boards for OUTDOOR use
- Call for Custom Reader Boards and Marquee Board Size + Options