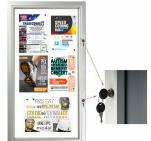

# 19 x 38 Weatherproof Lockable Notice Enclosed Magnetic Board Displays Six 8.5x11 Postings Silver **Finish**

#### Product Details

- Outdoor Enclosed Front Locking Notice Boards
- Magnetic Board Case Displays up to (6) 8.5x11 Notices
- Enclosed Magnetic Board Area: 19 x 38
  (2) Front Locks Secure the Notice Board Cabinet
- Designed for OUTDOOR USE.
- Aluminum Frame Construction
- Satin Silver Frame
- Wall Display Frame for Notices, Postings, Posters, Signs, Photography, Etc.
- Swing Open Hinged Frame
- 2 Prop Arms Mechanism Easily Hold Front Frame Door Open
- Interior Magnetic Board Backing
   Whiteboard magnetic backer can be used with dry erase markers
   Wall Mount Frame in either Portrait or Landscape Position
- Overall Frame Size: 23.03" x 42.32"
  Frame Profile Width: 1.77"
- Overall Case Depth: 1.41"
- Includes Protective Polycarbonate Window Lens
- · Easy to follow instruction sheet
- Quick Ships Ground within 1-2 Days

| Model  | Insert (Viewable Area)       | Overall Size                 | Orientation           | Ships Via | Shipping Weight |
|--------|------------------------------|------------------------------|-----------------------|-----------|-----------------|
| TKM823 | Displays (6) 8.5x11 Postings | 23.02" x 42.32" x 1.41" Deep | Portrait or Landscape | UPS       | 20 LBS          |